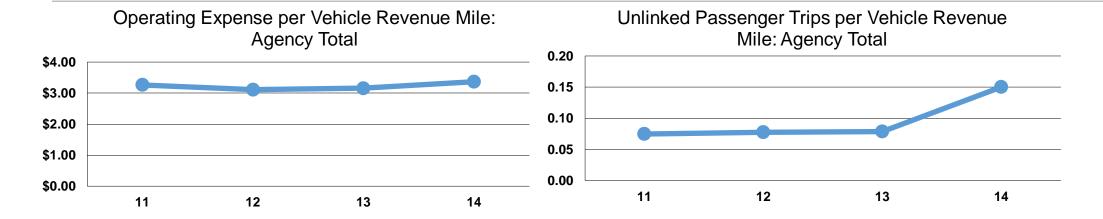

# **Service Efficiency**

|            |                        |                        | 0               | perating Expenses | Unlinked Trips per |  |
|------------|------------------------|------------------------|-----------------|-------------------|--------------------|--|
|            | Operating Expenses per | Operating Expenses per | per Unlinked    |                   | Vehicle Revenue    |  |
|            | Vehicle Revenue Mile   | Vehicle Revenue Hour   | Mode            | Passenger Trip    | Mile               |  |
| d Response | \$3.37                 | \$69.63                | Demand Response | \$22.42           | 0.2                |  |
|            | \$3.37                 | \$69.63                | Total           | \$22.42           | 0.2                |  |