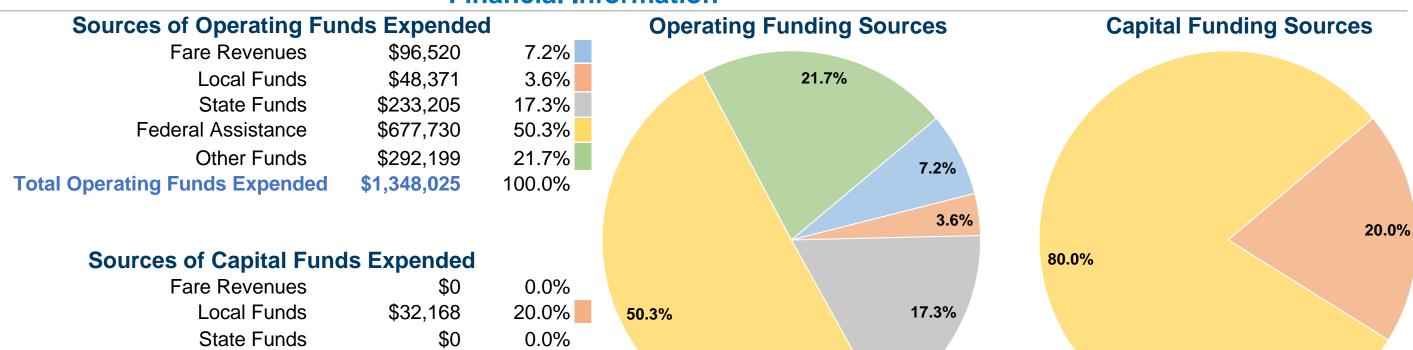

# **Summary of Operating Expenses (OE)**

\$1,348,025 **Total Operating Expenses** 

# **Financial Information**

80.0%

0.0%

100.0%

**Service Effectiveness** 

**Unlinked Trips per Vehicle Revenue** 

Hour

3.1

3.1

# **Modal Characteristics**

\$128,672

\$160,840

\$0

Federal Assistance

**Total Capital Funds Expended** 

Other Funds