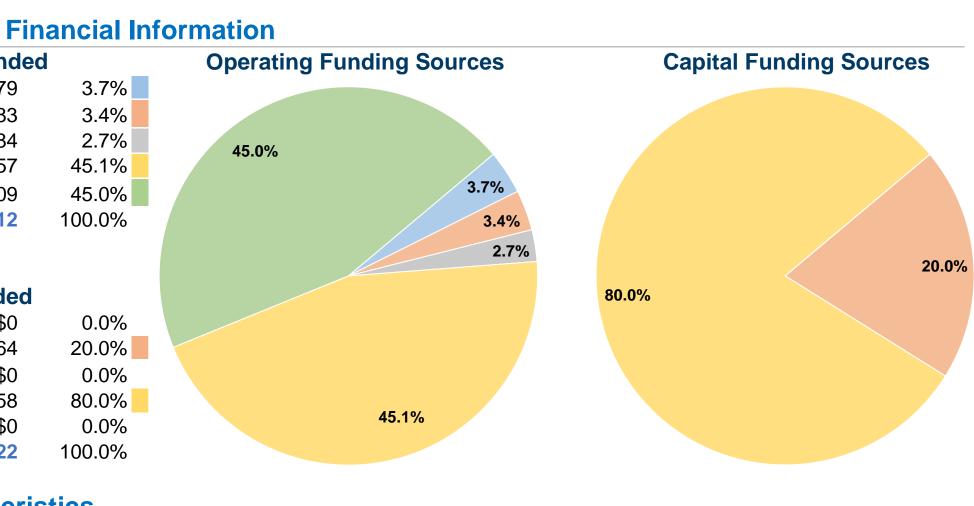

#### **Sources of Operating Funds Expended** Fare Revenues \$102,679 \$94,783 Local Funds State Funds \$74,484 Federal Assistance \$1,238,957 Other Funds \$1,238,609

**Total Operating Funds Expended** \$2,749,512

#### **Sources of Capital Funds Expended**

| Fare Revenues                | \$0       |
|------------------------------|-----------|
| Local Funds                  | \$37,964  |
| State Funds                  | \$0       |
| Federal Assistance           | \$151,858 |
| Other Funds                  | \$0       |
| Total Capital Funds Expended | \$189,822 |