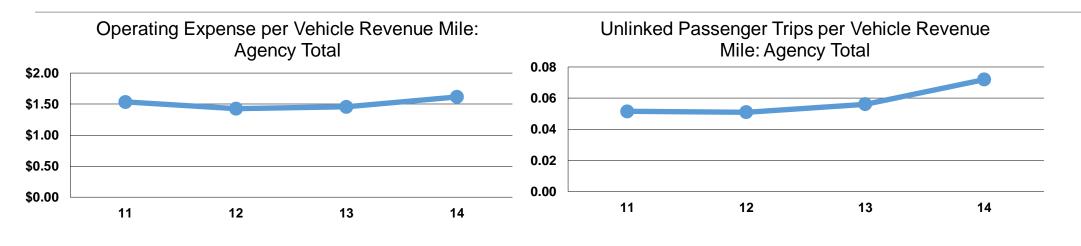

| Mode            | Operating Expenses per<br>Vehicle Revenue Mile | Operating Expenses per<br>Vehicle Revenue Hour |  |
|-----------------|------------------------------------------------|------------------------------------------------|--|
| Demand Response | \$1.62                                         | \$36.60                                        |  |
| Total           | <b>\$1.62</b>                                  | <b>\$36.60</b>                                 |  |

|                 | Operating Expenses<br>per Unlinked | Unlinked Trips per<br>Vehicle Revenue | Unlinked Trips per<br>Vehicle Revenue |
|-----------------|------------------------------------|---------------------------------------|---------------------------------------|
| Mode            | Passenger Trip                     | Mile                                  | Hour                                  |
| Demand Response | \$22.46                            | 0.1                                   | 1.6                                   |
| Total           | \$22.46                            | 0.1                                   | 1.6                                   |