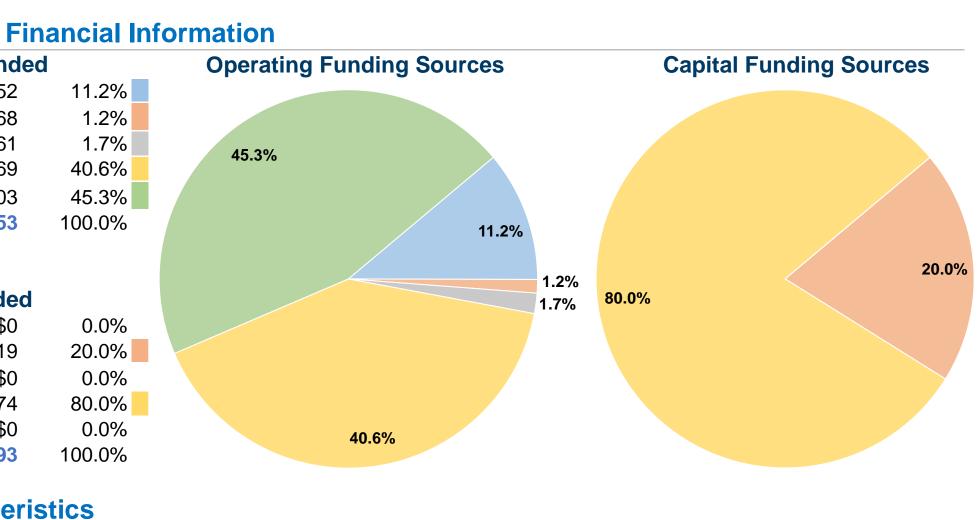

### **Sources of Operating Funds Expended** \$143,452 Fare Revenues \$14,868 Local Funds State Funds \$22,361 Federal Assistance \$522,369 Other Funds \$582,903 **Total Operating Funds Expended** \$1,285,953

### **Sources of Capital Funds Expended** ሰ

| Fare Rev               | enues \$0        |
|------------------------|------------------|
| Local                  | Funds \$14,719   |
| State                  | Funds \$0        |
| Federal Assis          | stance \$58,874  |
| Other                  | Funds \$0        |
| Total Capital Funds Ex | xpended \$73,593 |
|                        |                  |