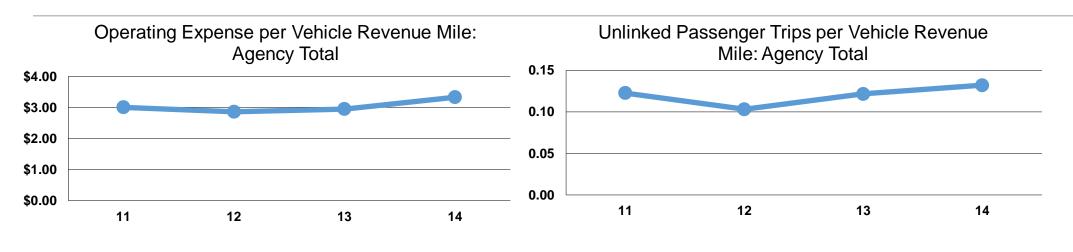

## Service Efficiency

| Mode            | Operating Expenses per<br>Vehicle Revenue Mile | Operating Expenses per<br>Vehicle Revenue Hour |
|-----------------|------------------------------------------------|------------------------------------------------|
| Demand Response | \$3.33                                         | \$44.53                                        |
| Total           | <b>\$3.33</b>                                  | <b>\$44.53</b>                                 |

|                 | Service Effectiveness                                |                                               |                                               |
|-----------------|------------------------------------------------------|-----------------------------------------------|-----------------------------------------------|
| Mode            | Operating Expenses<br>per Unlinked<br>Passenger Trip | Unlinked Trips per<br>Vehicle Revenue<br>Mile | Unlinked Trips per<br>Vehicle Revenue<br>Hour |
|                 | • •                                                  | -                                             | 1.8                                           |
| Total           | \$25.19                                              | 0.1                                           | 1.8                                           |
| Demand Response | \$25.19                                              | 0.1                                           |                                               |