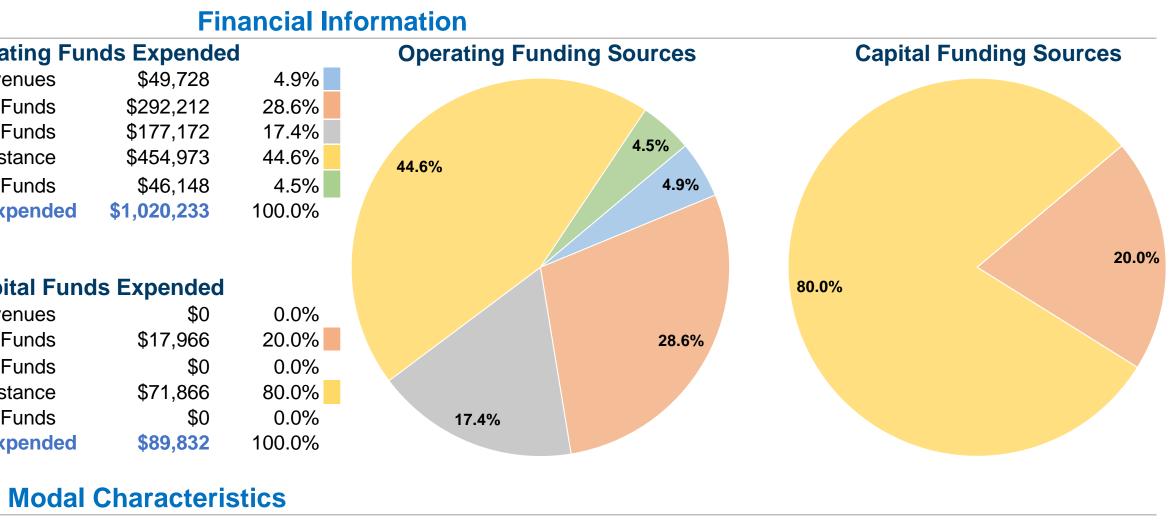

# Hancock Area Transportation Services

2014 Annual Agency Profile

| <b>General Information</b>                                                              |                                     | Fi          |
|-----------------------------------------------------------------------------------------|-------------------------------------|-------------|
|                                                                                         | Sources of Operating Funds Expende  |             |
|                                                                                         | Fare Revenues                       | \$49,728    |
| Service Consumption                                                                     | Local Funds                         | \$292,212   |
| 40,498 Annual Unlinked Trips (UPT)                                                      | State Funds                         | \$177,172   |
|                                                                                         | Federal Assistance                  | \$454,973   |
| Service Supplied                                                                        | Other Funds                         | \$46,148    |
| 306,296 Annual Vehicle Revenue Miles (VRM)<br>22,910 Annual Vehicle Revenue Hours (VRH) | Total Operating Funds Expended      | \$1,020,233 |
| Summary of Operating Expenses (OE)                                                      | Sources of Capital Funds Expended   |             |
| \$1,020,233 Total Operating Expenses                                                    | Fare Revenues                       | • \$0       |
|                                                                                         | Local Funds                         | \$17,966    |
| Database Information                                                                    | State Funds                         | \$0         |
| NTDID: 5R05-50377                                                                       | Federal Assistance                  | \$71,866    |
| Reporter Type: Rural General Public Transit                                             | Other Funds                         | \$0         |
|                                                                                         | <b>Total Capital Funds Expended</b> | \$89,832    |
|                                                                                         |                                     |             |