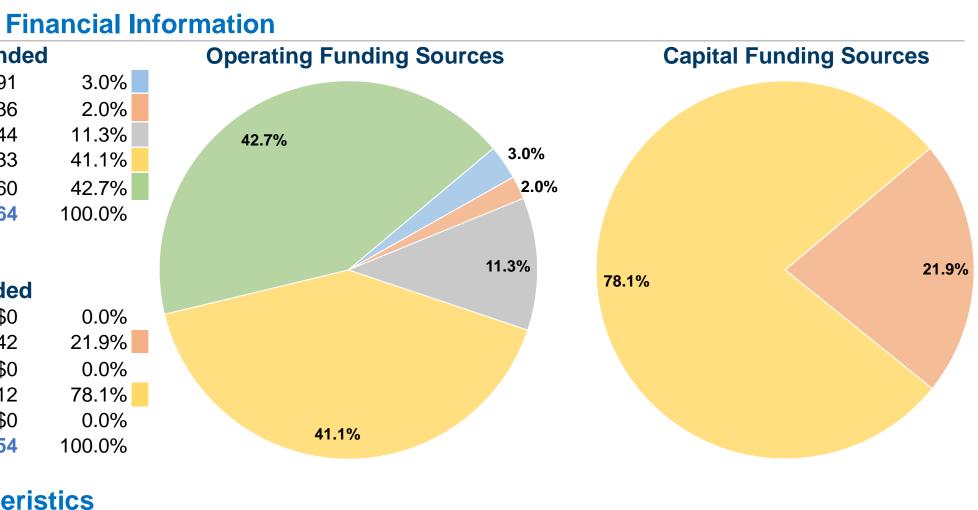

#### **Sources of Operating Funds Expended** \$45,891 Fare Revenues \$30,736 Local Funds State Funds \$176,244 Federal Assistance \$638,333 Other Funds \$662,960 **Total Operating Funds Expended** \$1,554,164

| Sources of Capital Funds | Expende  |
|--------------------------|----------|
| Fare Revenues            | \$0      |
| Local Funds              | \$36,042 |

|                              | $\psi 00,012$ |
|------------------------------|---------------|
| State Funds                  | \$0           |
| Federal Assistance           | \$128,412     |
| Other Funds                  | \$0           |
| Total Capital Funds Expended | \$164,454     |