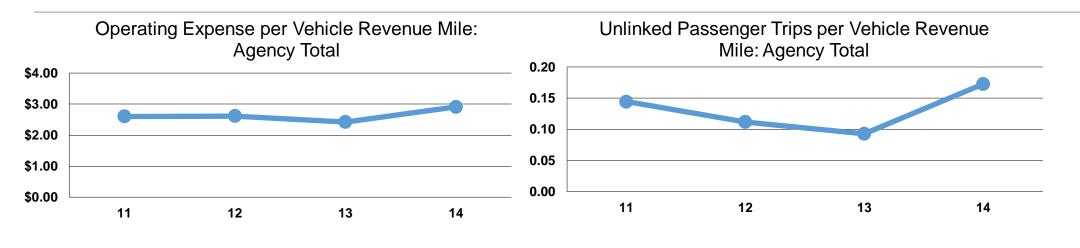

| Mode            | Operating Expenses per<br>Vehicle Revenue Mile | Operating Expenses per<br>Vehicle Revenue Hour |
|-----------------|------------------------------------------------|------------------------------------------------|
| Demand Response | \$2.91                                         | \$59.93                                        |
| Total           | <b>\$2.91</b>                                  | <b>\$59.93</b>                                 |