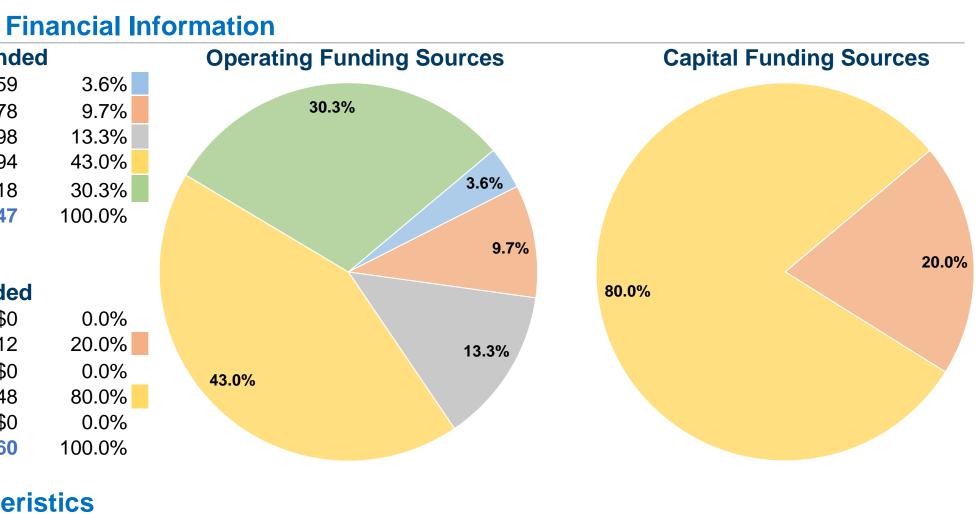

### **Sources of Operating Funds Expended** \$21,859 Fare Revenues \$57,878 Local Funds State Funds \$79,898 Federal Assistance \$257,894 Other Funds \$181,818 **Total Operating Funds Expended** \$599,347

# **Sources of Capital Funds Expended**

| Fare Revenues                | \$0      |
|------------------------------|----------|
| Local Funds                  | \$12,612 |
| State Funds                  | \$0      |
| Federal Assistance           | \$50,448 |
| Other Funds                  | \$0      |
| Total Capital Funds Expended | \$63,060 |