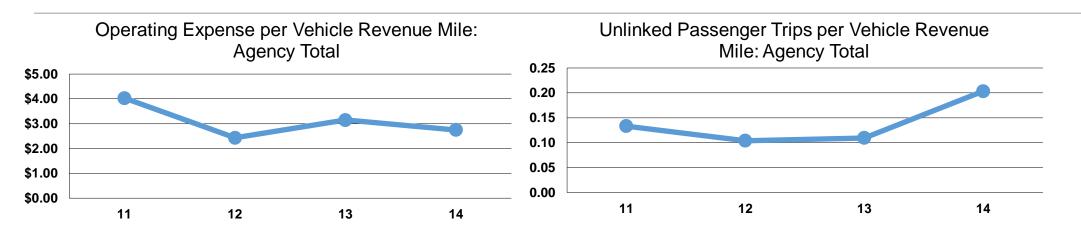

## **Service Efficiency**

| Mode            | Operating Expenses per<br>Vehicle Revenue Mile | Operating Expenses per<br>Vehicle Revenue Hour |  |
|-----------------|------------------------------------------------|------------------------------------------------|--|
| Demand Response | \$2.75                                         | \$67.90                                        |  |
| Total           | \$2.75                                         | \$67.90                                        |  |

| Service Effectiveness              |                                                                 |                                                                                                             |  |
|------------------------------------|-----------------------------------------------------------------|-------------------------------------------------------------------------------------------------------------|--|
| Operating Expenses<br>per Unlinked | Unlinked Trips per<br>Vehicle Revenue                           | Unlinked Trips per<br>Vehicle Revenue                                                                       |  |
| Passenger Trip                     | Mile                                                            | Hour                                                                                                        |  |
| \$13.48                            | 0.2                                                             | 5.0                                                                                                         |  |
| \$13.48                            | 0.2                                                             | 5.0                                                                                                         |  |
|                                    | Operating Expenses<br>per Unlinked<br>Passenger Trip<br>\$13.48 | Operating Expenses<br>per UnlinkedUnlinked Trips per<br>Vehicle RevenuePassenger Trip<br>\$13.48Mile<br>0.2 |  |