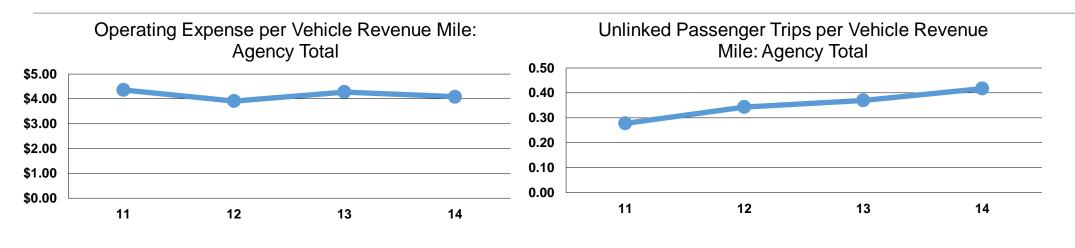

| Mode            | Operating Expenses per<br>Vehicle Revenue Mile | Operating Expenses per<br>Vehicle Revenue Hour |
|-----------------|------------------------------------------------|------------------------------------------------|
| Demand Response | \$4.09                                         | \$39.57                                        |
| Total           | <b>\$4.09</b>                                  | <b>\$39.57</b>                                 |

| -               | Operating Expenses<br>per Unlinked | Unlinked Trips per<br>Vehicle Revenue | Unlinked Trips per<br>Vehicle Revenue |
|-----------------|------------------------------------|---------------------------------------|---------------------------------------|
| Mode            | Passenger Trip                     | Mile                                  | Hour                                  |
| Demand Response | \$9.80                             | 0.4                                   | 4.0                                   |
| Total           | \$9.80                             | 0.4                                   | 4.0                                   |