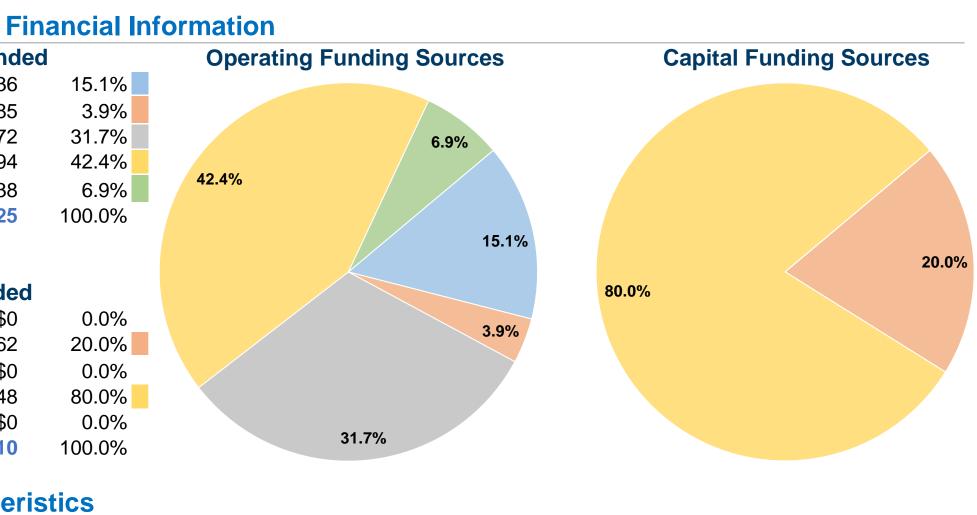

### **Sources of Operating Funds Expended** Fare Revenues \$75,036 \$19,185 Local Funds \$157,172 State Funds Federal Assistance \$210,694 Other Funds \$34,338 **Total Operating Funds Expended** \$496,425

# **Sources of Capital Funds Expended**

| Fare Revenues                       | \$0       |
|-------------------------------------|-----------|
| Local Funds                         | \$26,662  |
| State Funds                         | \$0       |
| Federal Assistance                  | \$106,648 |
| Other Funds                         | \$0       |
| <b>Total Capital Funds Expended</b> | \$133,310 |