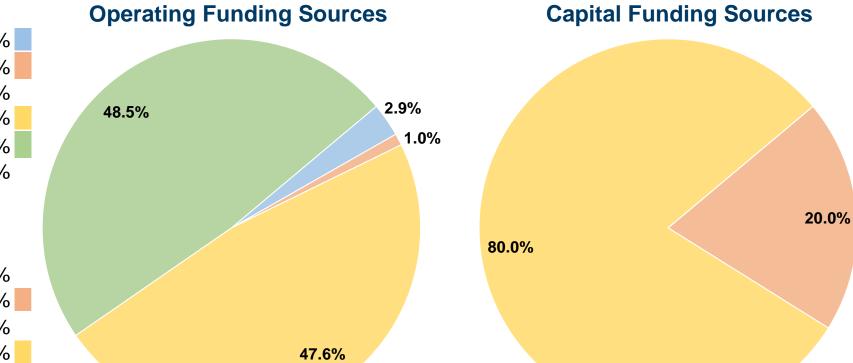

#### **Sources of Capital Funds Expended**

| Fare Revenues                       | \$0     | 0.0%   |
|-------------------------------------|---------|--------|
| Local Funds                         | \$1,060 | 20.0%  |
| State Funds                         | \$0     | 0.0%   |
| Federal Assistance                  | \$4,240 | 80.0%  |
| Other Funds                         | \$0     | 0.0%   |
| <b>Total Capital Funds Expended</b> | \$5,300 | 100.0% |
|                                     |         |        |