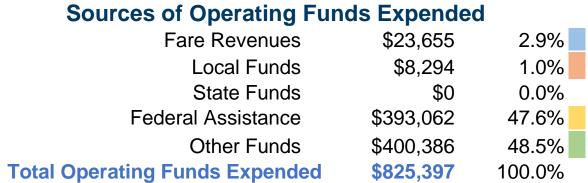

#### **Sources of Capital Funds Expended**

| Fare Revenues                       | \$0     | 0.0%   |
|-------------------------------------|---------|--------|
| Local Funds                         | \$1,060 | 20.0%  |
| State Funds                         | \$0     | 0.0%   |
| Federal Assistance                  | \$4,240 | 80.0%  |
| Other Funds                         | \$0     | 0.0%   |
| <b>Total Capital Funds Expended</b> | \$5,300 | 100.0% |
|                                     |         |        |