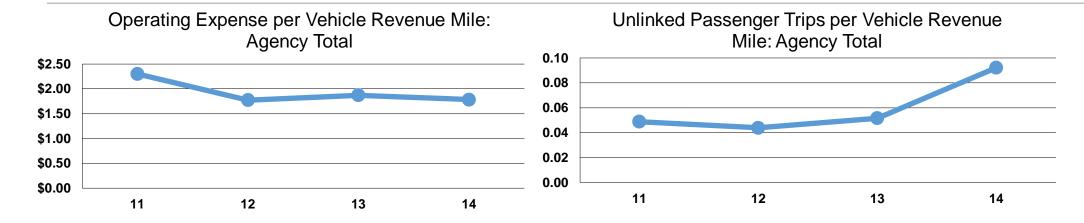

#### **Service Efficiency**

|                 | Operating Expenses per | Operating Expenses per |  |
|-----------------|------------------------|------------------------|--|
| Mode            | Vehicle Revenue Mile   | Vehicle Revenue Hour   |  |
| Demand Response | \$1.78                 | \$39.52                |  |
| Total           | \$1.78                 | \$39.52                |  |

## **Service Effectiveness**

|                 | Operating Expenses per Unlinked | Unlinked Trips per<br>Vehicle Revenue | Unlinked Trips per<br>Vehicle Revenue |  |  |
|-----------------|---------------------------------|---------------------------------------|---------------------------------------|--|--|
| Mode            | Passenger Trip                  | Mile                                  | Hour                                  |  |  |
| Demand Response | \$19.33                         | 0.1                                   | 2.0                                   |  |  |
| Total           | \$19.33                         | 0.1                                   | 2.0                                   |  |  |