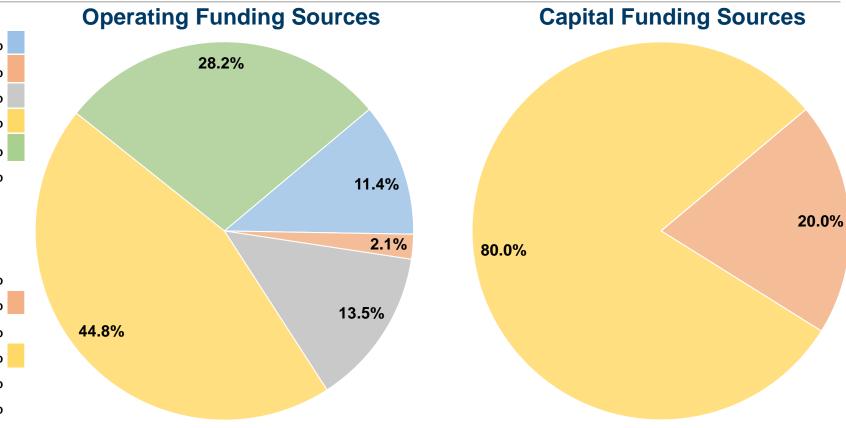

#### **Summary of Operating Expenses (OE)**

\$391,604 Total Operating Expenses

#### **Sources of Capital Funds Expended**

| •                            |          |        |
|------------------------------|----------|--------|
| Fare Revenues                | \$0      | 0.0%   |
| Local Funds                  | \$5,369  | 20.0%  |
| State Funds                  | \$0      | 0.0%   |
| Federal Assistance           | \$21,474 | 80.0%  |
| Other Funds                  | \$0      | 0.0%   |
| Total Capital Funds Expended | \$26,843 | 100.0% |
|                              |          |        |