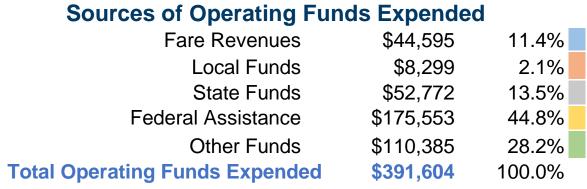

#### **Summary of Operating Expenses (OE)**

\$391,604 Total Operating Expenses

#### **Sources of Capital Funds Expended**

| •                            |          |        |
|------------------------------|----------|--------|
| Fare Revenues                | \$0      | 0.0%   |
| Local Funds                  | \$5,369  | 20.0%  |
| State Funds                  | \$0      | 0.0%   |
| Federal Assistance           | \$21,474 | 80.0%  |
| Other Funds                  | \$0      | 0.0%   |
| Total Capital Funds Expended | \$26,843 | 100.0% |
|                              |          |        |