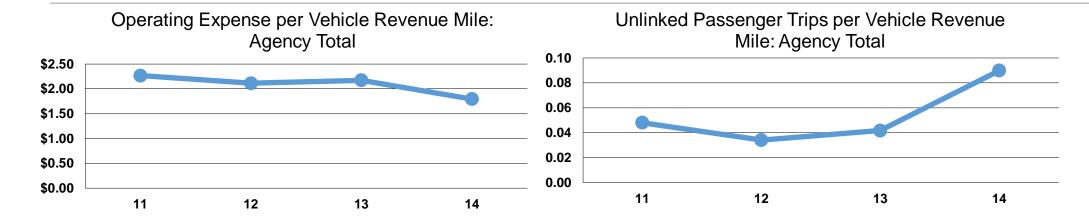

#### **Service Efficiency**

|                 | Operating Expenses per | Operating Expenses per |  |  |
|-----------------|------------------------|------------------------|--|--|
| Mode            | Vehicle Revenue Mile   | Vehicle Revenue Hour   |  |  |
| Demand Response | \$1.79                 | \$35.83                |  |  |
| <b>Total</b>    | \$1.79                 | \$35.83                |  |  |

# **Service Effectiveness**

|                 | Operating Expenses per Unlinked | Unlinked Trips per<br>Vehicle Revenue | Unlinked Trips per<br>Vehicle Revenue |
|-----------------|---------------------------------|---------------------------------------|---------------------------------------|
| Mode            | Passenger Trip                  | Mile                                  | Hour                                  |
| Demand Response | \$19.95                         | 0.1                                   | 1.8                                   |
| Total           | \$19.95                         | 0.1                                   | 1.8                                   |