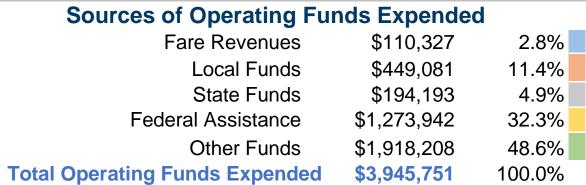

### **Summary of Operating Expenses (OE)**

\$3,945,751 **Total Operating Expenses** 

### **Financial Information**