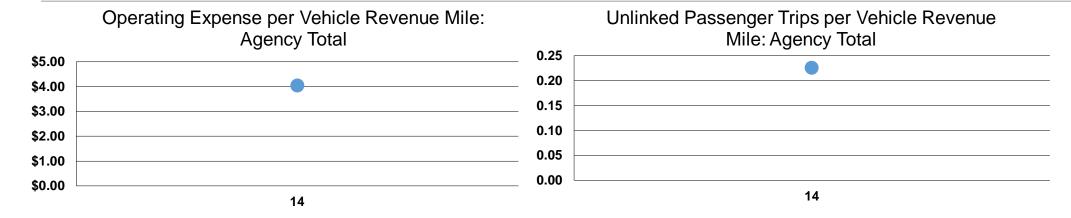

#### **Performance Measures**

### **Service Efficiency**

| Mode            | Operating Expenses per Vehicle Revenue Mile | Operating Expenses per<br>Vehicle Revenue Hour |
|-----------------|---------------------------------------------|------------------------------------------------|
| Demand Response | \$3.21                                      | \$92.48                                        |
| Bus             | \$8.08                                      | \$90.86                                        |
| Total           | \$4.04                                      | \$91.92                                        |

#### **Service Effectiveness**

| Mode            | Operating Expenses<br>per Unlinked<br>Passenger Trip | Unlinked Trips per<br>Vehicle Revenue<br>Mile | Unlinked Trips per<br>Vehicle Revenue<br>Hour |
|-----------------|------------------------------------------------------|-----------------------------------------------|-----------------------------------------------|
| Demand Response | \$22.39                                              | 0.1                                           | 4.1                                           |
| Bus             | \$12.94                                              | 0.6                                           | 7.0                                           |
| Total           | \$17.93                                              | 0.2                                           | 5.1                                           |