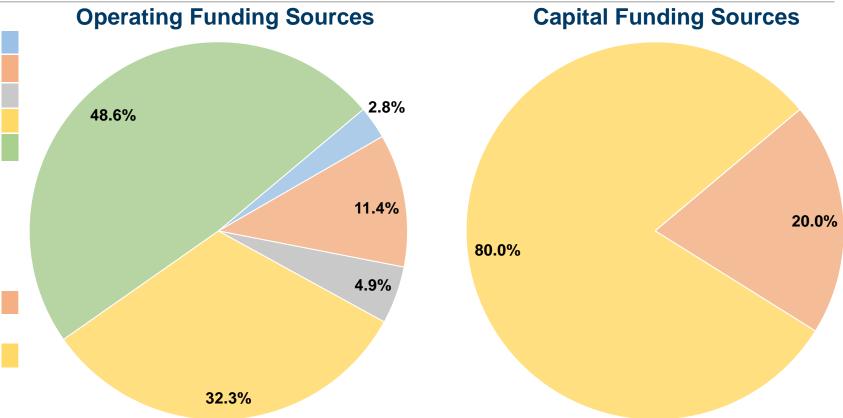

### **Financial Information**

#### **Sources of Capital Funds Expended**

Fare Revenues 0.0% \$26,913 20.0% Local Funds \$0 0.0% State Funds \$107,653 80.0% Federal Assistance \$0 Other Funds 0.0% **Total Capital Funds Expended** \$134,566 100.0%