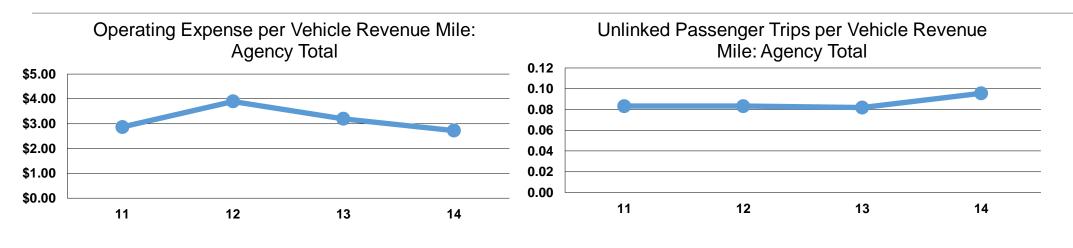

## **Service Efficiency**

| Mode            | Operating Expenses per<br>Vehicle Revenue Mile | Operating Expenses per<br>Vehicle Revenue Hour |
|-----------------|------------------------------------------------|------------------------------------------------|
| Demand Response | \$2.72                                         | \$51.25                                        |
| Total           | \$2.72                                         | \$51.25                                        |

|                 | Service Effectiveness              |                                       |                                       |
|-----------------|------------------------------------|---------------------------------------|---------------------------------------|
| Mode            | Operating Expenses<br>per Unlinked | Unlinked Trips per<br>Vehicle Revenue | Unlinked Trips per<br>Vehicle Revenue |
| wode            | Passenger Trip                     | Mile                                  | Hour                                  |
| Demand Response | \$28.46                            | 0.1                                   | 1.8                                   |
| Total           | \$28.46                            | 0.1                                   | 1.8                                   |