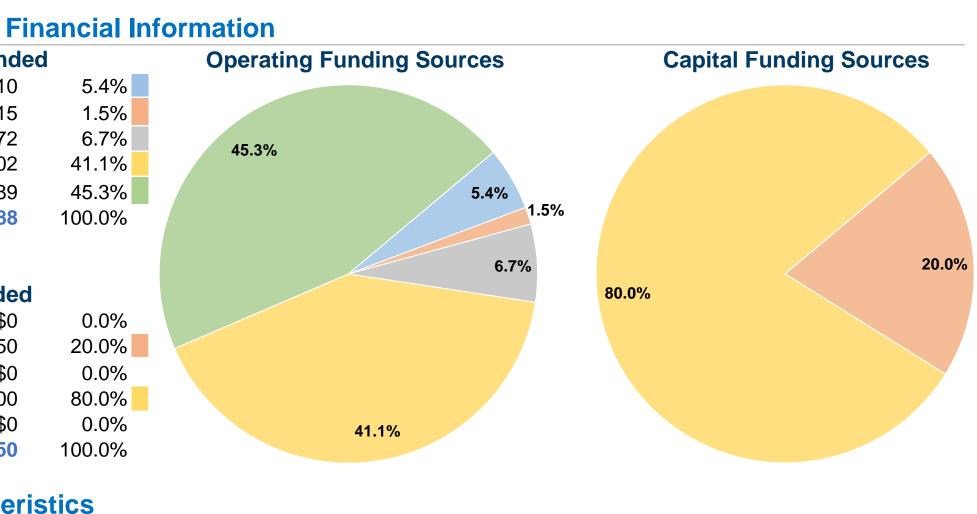

#### **Database Information**

NTDID: 5R05-50433 **Reporter Type:** Rural General Public Transit

| Sources of Operating Fund      | s Expenc  |
|--------------------------------|-----------|
| Fare Revenues                  | \$50,310  |
| Local Funds                    | \$13,615  |
| State Funds                    | \$61,972  |
| Federal Assistance             | \$383,402 |
| Other Funds                    | \$422,489 |
| Total Operating Funds Expended | \$931,788 |

# **Sources of Capital Funds Expended**

| Fare Revenues                | \$0      |
|------------------------------|----------|
| Local Funds                  | \$6,250  |
| State Funds                  | \$0      |
| Federal Assistance           | \$25,000 |
| Other Funds                  | \$0      |
| Total Capital Funds Expended | \$31,250 |