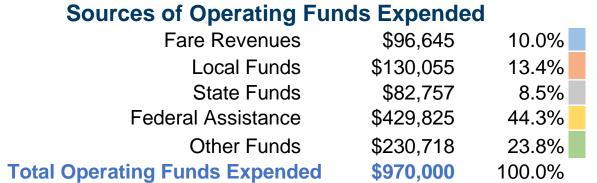

### **Summary of Operating Expenses (OE)**

\$970,000 Total Operating Expenses

# **Operating Funding Sources** 23.8% 10.0% 13.4% 44.3% 8.5%