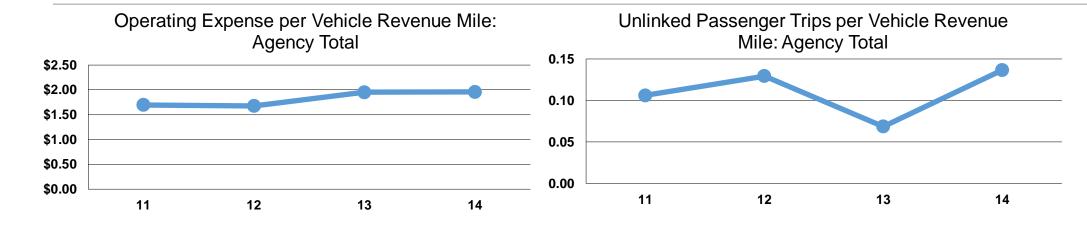

### **Service Efficiency**

|                 | Operating Expenses per | Operating Expenses per |  |
|-----------------|------------------------|------------------------|--|
| Mode            | Vehicle Revenue Mile   | Vehicle Revenue Hour   |  |
| Demand Response | \$1.96                 | \$31.03                |  |
| Total           | \$1.96                 | \$31.03                |  |

### **Service Effectiveness**

|                 | Operating Expenses per Unlinked | Unlinked Trips per<br>Vehicle Revenue | Unlinked Trips per<br>Vehicle Revenue |  |  |
|-----------------|---------------------------------|---------------------------------------|---------------------------------------|--|--|
| Mode            | Passenger Trip                  | Mile                                  | Hour                                  |  |  |
| Demand Response | \$14.34                         | 0.1                                   | 2.2                                   |  |  |
| Total           | \$14.34                         | 0.1                                   | 2.2                                   |  |  |