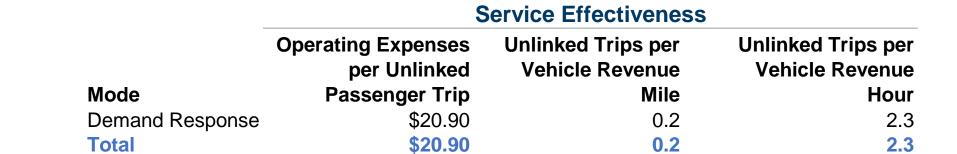

#### **Performance Measures**

**Demand Response** 

Mode

**Total** 

#### **Service Efficiency**

|                 | Operating Expenses per | Operating Expenses per |
|-----------------|------------------------|------------------------|
| Mode            | Vehicle Revenue Mile   | Vehicle Revenue Hour   |
| Demand Response | \$3.53                 | \$48.64                |
| Total           | \$3.53                 | \$48.64                |