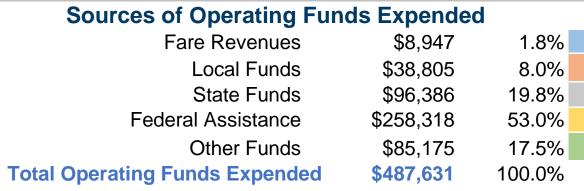

# **Summary of Operating Expenses (OE)**

\$487,631 **Total Operating Expenses** 

# **Financial Information**

| \$0     | 0.0%                           |  |  |
|---------|--------------------------------|--|--|
| \$490   | 20.0%                          |  |  |
| \$0     | 0.0%                           |  |  |
| \$1,958 | 80.0%                          |  |  |
| \$0     | 0.0%                           |  |  |
| \$2,448 | 100.0%                         |  |  |
|         | \$490<br>\$0<br>\$1,958<br>\$0 |  |  |