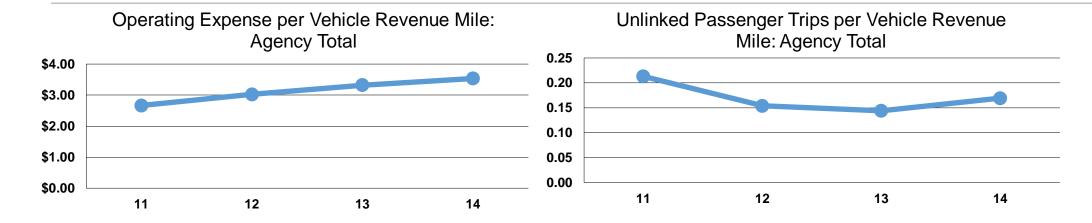

#### **Service Efficiency**

|                 | Operating Expenses per | Operating Expenses per |
|-----------------|------------------------|------------------------|
| Mode            | Vehicle Revenue Mile   | Vehicle Revenue Hour   |
| Demand Response | \$3.53                 | \$48.64                |
| Total           | \$3.53                 | \$48.64                |