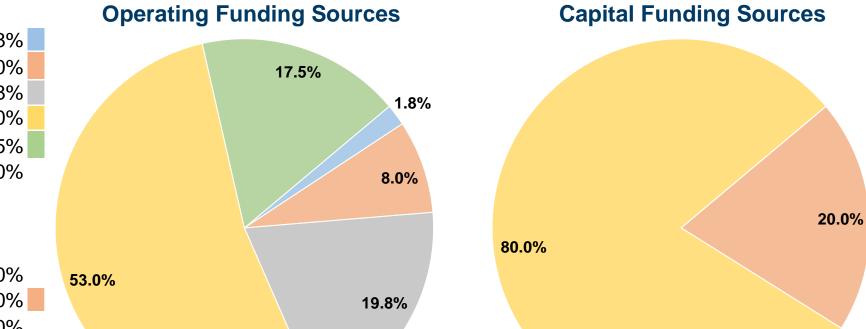

# **Financial Information**

| \$0     | 0.0%                           |  |  |
|---------|--------------------------------|--|--|
| \$490   | 20.0%                          |  |  |
| \$0     | 0.0%                           |  |  |
| \$1,958 | 80.0%                          |  |  |
| \$0     | 0.0%                           |  |  |
| \$2,448 | 100.0%                         |  |  |
|         | \$490<br>\$0<br>\$1,958<br>\$0 |  |  |