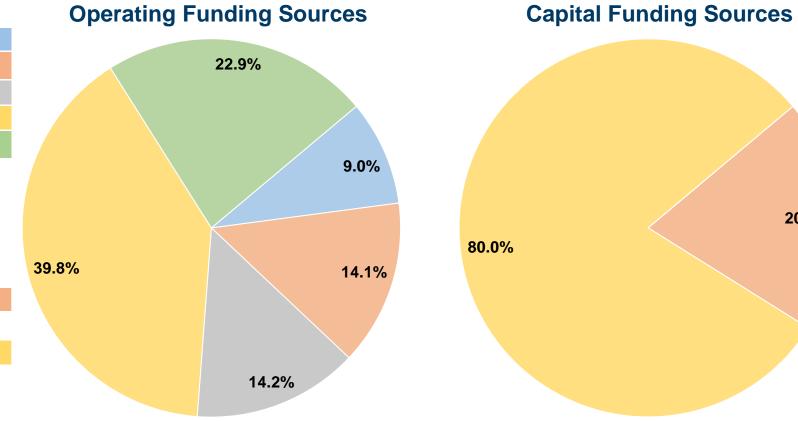

#### **Sources of Capital Funds Expended**

| \$0      | 0.0%                               |
|----------|------------------------------------|
| \$15,273 | 20.0%                              |
| \$0      | 0.0%                               |
| \$61,093 | 80.0%                              |
| \$0      | 0.0%                               |
| \$76,366 | 100.0%                             |
|          | \$15,273<br>\$0<br>\$61,093<br>\$0 |