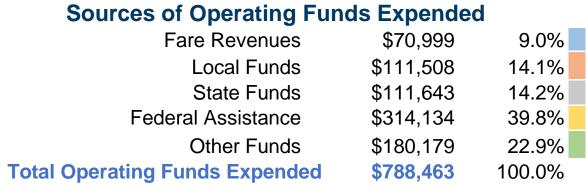

#### **Summary of Operating Expenses (OE)**

\$788,463 Total Operating Expenses

#### **Sources of Capital Funds Expended**

| \$0      | 0.0%                               |
|----------|------------------------------------|
| \$15,273 | 20.0%                              |
| \$0      | 0.0%                               |
| \$61,093 | 80.0%                              |
| \$0      | 0.0%                               |
| \$76,366 | 100.0%                             |
|          | \$15,273<br>\$0<br>\$61,093<br>\$0 |