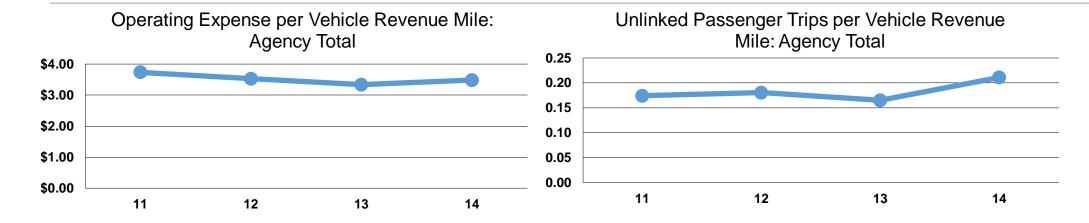

#### **Service Efficiency**

|                 | Operating Expenses per | Operating Expenses per |  |
|-----------------|------------------------|------------------------|--|
| Mode            | Vehicle Revenue Mile   | Vehicle Revenue Hour   |  |
| Demand Response | \$3.48                 | \$53.46                |  |
| Total           | \$3.48                 | \$53.46                |  |

### **Service Effectiveness**

20.0%

| -               | Operating Expenses per Unlinked | Unlinked Trips per<br>Vehicle Revenue | Unlinked Trips per<br>Vehicle Revenue |  |  |
|-----------------|---------------------------------|---------------------------------------|---------------------------------------|--|--|
| Mode            | Passenger Trip                  | Mile                                  | Hour                                  |  |  |
| Demand Response | \$16.50                         | 0.2                                   | 3.2                                   |  |  |
| Total           | \$16.50                         | 0.2                                   | 3.2                                   |  |  |