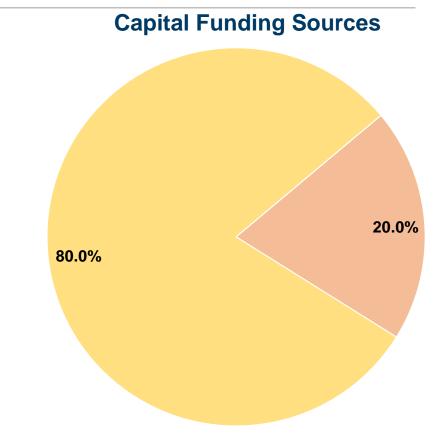

#### **Database Information**

**NTDID:** 5R06-50239

Reporter Type: Rural General Public Transit

State Funds

Other Funds

Federal Assistance

0.0% Fare Revenues 20.0% \$7,066 Local Funds State Funds \$0 0.0% \$28,263 80.0% Federal Assistance \$0 0.0% Other Funds **Total Capital Funds Expended** \$35,329