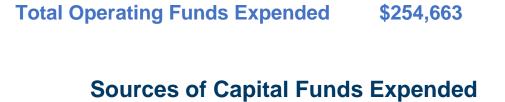

# General Information Sources of Operating Funds Expended Fare Revenues \$107,093 42.1% Local Funds \$4,139 1.6%

Service Supplied
145,085 Annual Vehicle Revenue Miles (VRM)

39,775 Annual Unlinked Trips (UPT)

9,755 Annual Vehicle Revenue Hours (VRH)

Summary of Operating Expenses (OE) \$254,663 Total Operating Expenses