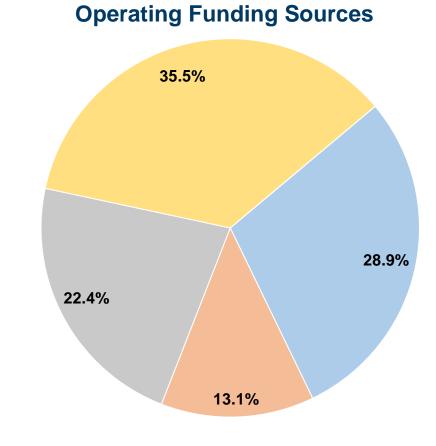

### City of Viroqua 2014 Annual Agency Profile

\$136,013

\$105,432

\$167,012

\$61,580

Transit Section Lead Worker: Mr. Chad Reuter 608-266-8508

## Other Funds \$0 Total Operating Funds Expended \$470,037

Fare Revenues

Federal Assistance

Local Funds

State Funds

#### Service Efficiency Service Effectiveness

28.9%

13.1%

22.4%

35.5%

0.0%

100.0%

|                        |                        |                        | Ope                    | rating Expenses | Unlinked Trips per | Unlinked Trips per |
|------------------------|------------------------|------------------------|------------------------|-----------------|--------------------|--------------------|
|                        | Operating Expenses per | Operating Expenses per |                        | per Unlinked    | Vehicle Revenue    | Vehicle Revenue    |
| Mode                   | Vehicle Revenue Mile   | Vehicle Revenue Hour   | Mode                   | Passenger Trip  | Mile               | Hour               |
| Demand Response - Taxi | \$2.48                 | \$27.10                | Demand Response - Taxi | \$11.12         | 0.2                | 2.4                |
| Total                  | \$2.48                 | \$27.10                | Total                  | \$11.12         | 0.2                | 2.4                |
|                        |                        |                        |                        |                 |                    |                    |