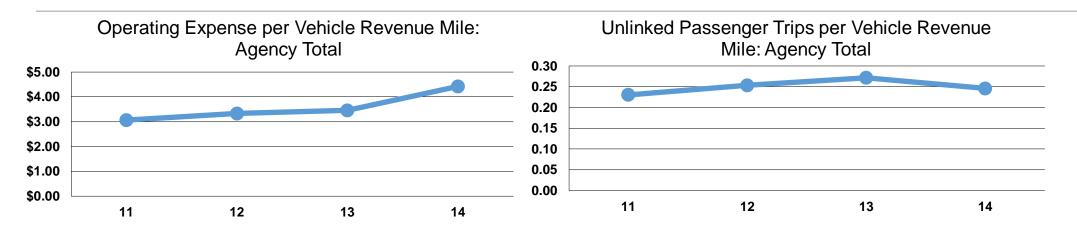

## **Service Efficiency**

|       | <b>Operating Expenses per</b> | <b>Operating Expenses per</b> |
|-------|-------------------------------|-------------------------------|
| Mode  | Vehicle Revenue Mile          | Vehicle Revenue Hour          |
| Bus   | \$4.42                        | \$67.07                       |
| Total | \$4.42                        | \$67.07                       |

|       | Service Effectiveness              |                                       |                                       |  |
|-------|------------------------------------|---------------------------------------|---------------------------------------|--|
|       | Operating Expenses<br>per Unlinked | Unlinked Trips per<br>Vehicle Revenue | Unlinked Trips per<br>Vehicle Revenue |  |
| Mode  | Passenger Trip                     | Mile                                  | Hour                                  |  |
| Bus   | \$18.00                            | 0.2                                   | 3.7                                   |  |
| Total | \$18.00                            | 0.2                                   | 3.7                                   |  |