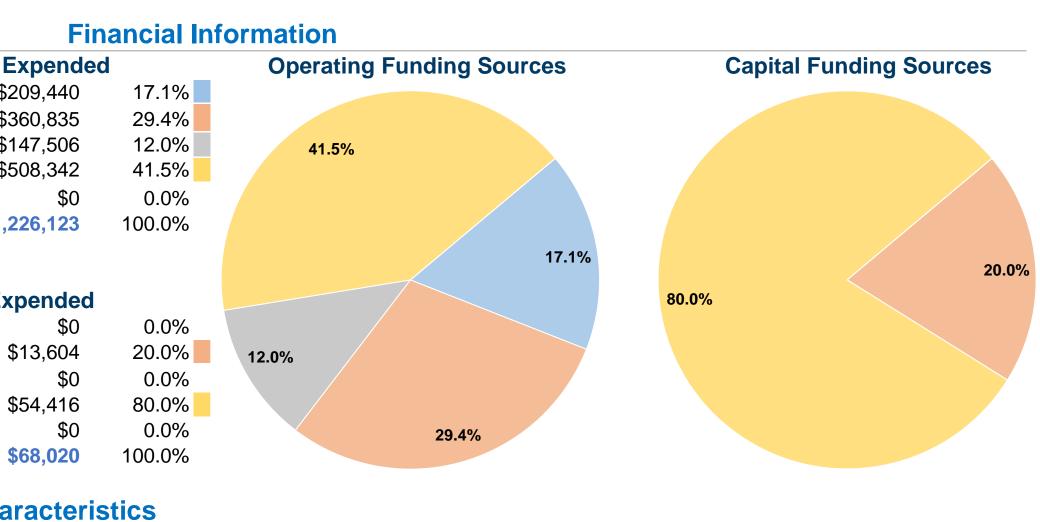

| <b>General Information</b>                                                              |                                | Fi            |  |
|-----------------------------------------------------------------------------------------|--------------------------------|---------------|--|
|                                                                                         | Sources of Operating Fu        | Funds Expende |  |
|                                                                                         | Fare Revenues                  | \$209,440     |  |
| Service Consumption                                                                     | Local Funds                    | \$360,835     |  |
| 68,117 Annual Unlinked Trips (UPT)                                                      | State Funds                    | \$147,506     |  |
|                                                                                         | Federal Assistance             | \$508,342     |  |
| Service Supplied                                                                        | Other Funds                    | \$0           |  |
| 277,145 Annual Vehicle Revenue Miles (VRM)<br>18,281 Annual Vehicle Revenue Hours (VRH) | Total Operating Funds Expended | \$1,226,123   |  |
| Summary of Operating Expenses (OE)                                                      | Sources of Capital Funds Exper |               |  |
| \$1,226,123 Total Operating Expenses                                                    | Fare Revenues                  | \$0           |  |
|                                                                                         | Local Funds                    | \$13,604      |  |
| Database Information                                                                    | State Funds                    | \$0           |  |
| NTDID: 5R06-50295                                                                       | Federal Assistance             | \$54,416      |  |
| Reporter Type: Rural General Public Transit                                             | Other Funds                    | \$0           |  |

**Modal Characteristics** 

**Total Capital Funds Expended** 

| _     | Vehicles Operated<br>at Maximum Service |                |             |           |                 |                 |                      |                      |
|-------|-----------------------------------------|----------------|-------------|-----------|-----------------|-----------------|----------------------|----------------------|
|       | Directly                                | Purchased      | Operating   | Fare      | Uses of Capital | Annual Unlinked | Annual Vehicle       | Annual Vehicle       |
| Mode  | Operated                                | Transportation | Expenses    | Revenues  | Funds           | Trips           | <b>Revenue Miles</b> | <b>Revenue Hours</b> |
| Bus   | 7                                       | -              | \$1,226,123 | \$209,440 | \$68,020        | 68,117          | 277,145              | 18,281               |
| Total | 7                                       | -              | \$1,226,123 | \$209,440 | \$68,020        | 68,117          | 277,145              | 18,281               |