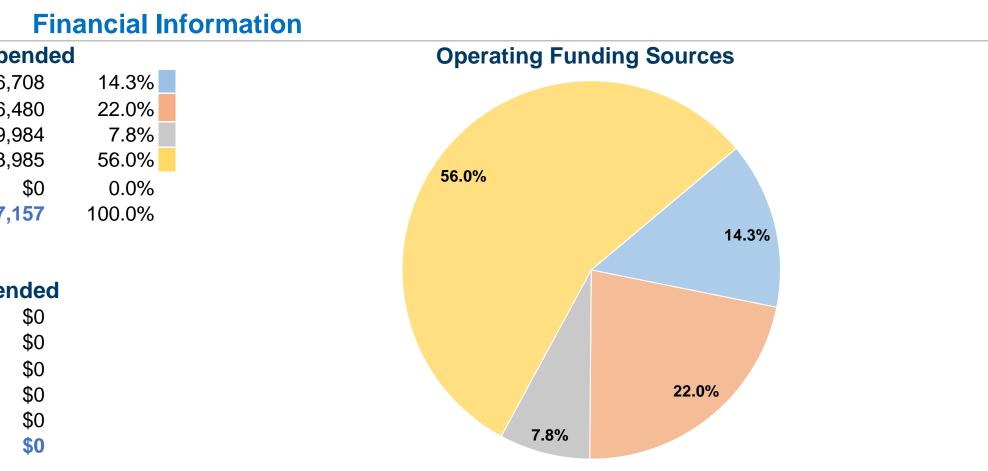

| <b>General Information</b>                                                              |                                       |         |  |  |
|-----------------------------------------------------------------------------------------|---------------------------------------|---------|--|--|
|                                                                                         | Sources of Operating Funds Expe       |         |  |  |
|                                                                                         | Fare Revenues                         | \$36,7  |  |  |
| Service Consumption                                                                     | Local Funds                           | \$56,4  |  |  |
| 19,609 Annual Unlinked Trips (UPT)                                                      | State Funds                           | \$19,9  |  |  |
|                                                                                         | Federal Assistance                    | \$143,9 |  |  |
| Service Supplied                                                                        | Other Funds                           |         |  |  |
| 164,573 Annual Vehicle Revenue Miles (VRM)<br>16,137 Annual Vehicle Revenue Hours (VRH) | <b>Total Operating Funds Expended</b> | \$257,1 |  |  |
| Summary of Operating Expenses (OE)                                                      | Sources of Capital Funds Expen        |         |  |  |
| \$257,157 Total Operating Expenses                                                      | Fare Revenues                         |         |  |  |
|                                                                                         | Local Funds                           |         |  |  |
| Detekses Information                                                                    | Otata Euroda                          |         |  |  |