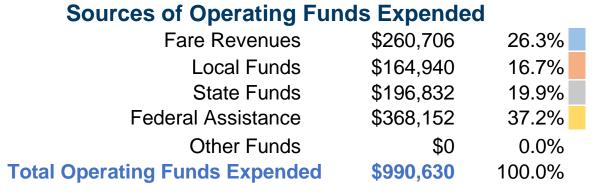

# **Financial Information**

### **Summary of Operating Expenses (OE)**

\$990,630 Total Operating Expenses