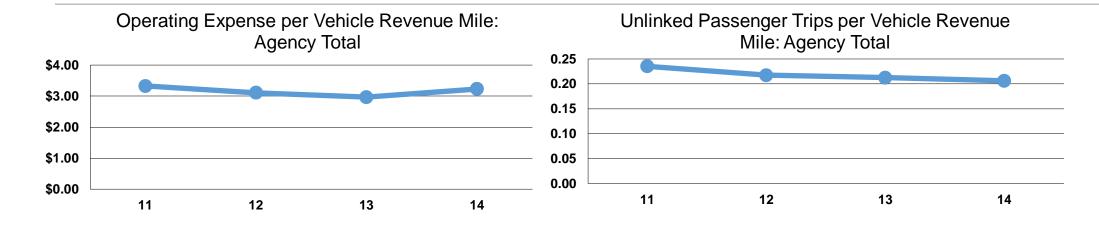

#### **Service Efficiency**

| Mode            | Operating Expenses per Vehicle Revenue Mile | Operating Expenses per<br>Vehicle Revenue Hour |  |
|-----------------|---------------------------------------------|------------------------------------------------|--|
| Demand Response | \$3.23                                      | \$35.10                                        |  |
| Total           | \$3.23                                      | \$35.10                                        |  |

# **Service Effectiveness**

|                 | Operating Expenses per Unlinked | Unlinked Trips per<br>Vehicle Revenue | Unlinked Trips per<br>Vehicle Revenue |  |  |  |
|-----------------|---------------------------------|---------------------------------------|---------------------------------------|--|--|--|
| Mode            | Passenger Trip                  | Mile                                  | Hour                                  |  |  |  |
| Demand Response | \$15.68                         | 0.2                                   | 2.2                                   |  |  |  |
| Total           | \$15.68                         | 0.2                                   | 2.2                                   |  |  |  |