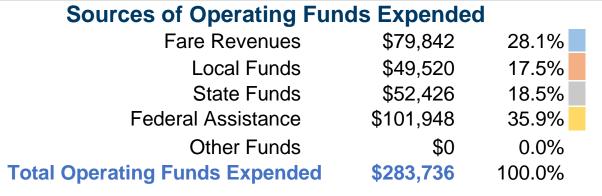

#### **Summary of Operating Expenses (OE)**

\$283,736 Total Operating Expenses

#### **Sources of Capital Funds Expended**

Fare Revenues \$0
Local Funds \$0
State Funds \$0
Federal Assistance \$0
Other Funds \$0
Total Capital Funds Expended \$0

**Service Effectiveness** 