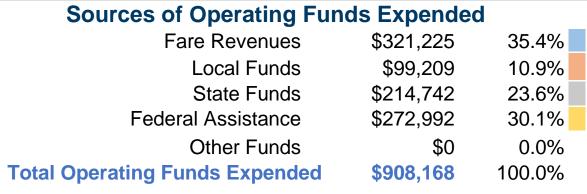

#### **Summary of Operating Expenses (OE)**

\$908,168 Total Operating Expenses

#### **Financial Information**