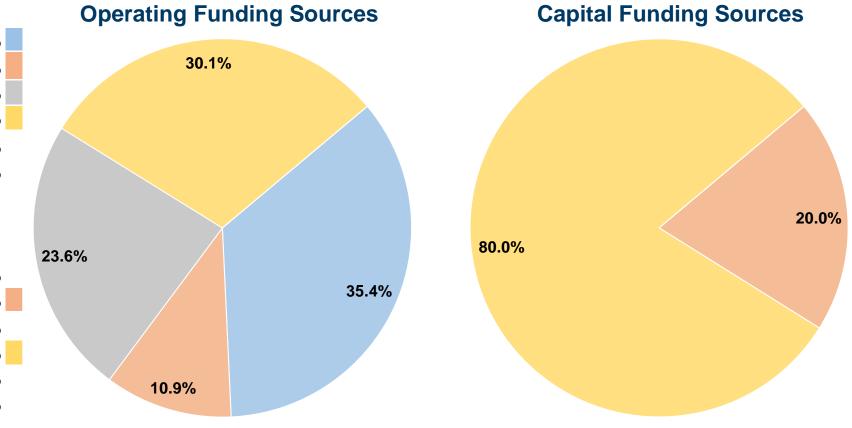

#### **Financial Information**

## **Sources of Capital Funds Expended**

Fare Revenues 0.0% 20.0% \$12,475 Local Funds \$0 0.0% State Funds 80.0% \$49,899 Federal Assistance \$0 Other Funds 0.0% **Total Capital Funds Expended** \$62,374 100.0%