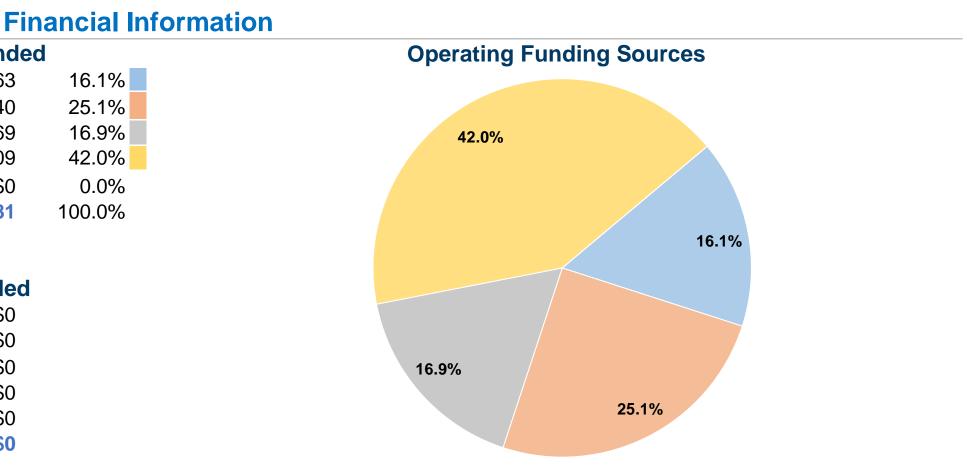

| <b>General Information</b>                  |                                     | F         |
|---------------------------------------------|-------------------------------------|-----------|
|                                             | Sources of Operating Funds Exper    |           |
|                                             | Fare Revenues                       | \$87,163  |
| Service Consumption                         | Local Funds                         | \$135,940 |
| 74,802 Annual Unlinked Trips (UPT)          | State Funds                         | \$91,369  |
|                                             | Federal Assistance                  | \$227,309 |
| Service Supplied                            | Other Funds                         | \$0       |
| 69,368 Annual Vehicle Revenue Miles (VRM)   | Total Operating Funds Expended      | \$541,781 |
| 7,748 Annual Vehicle Revenue Hours (VRH)    |                                     |           |
| Summary of Operating Expenses (OE)          | Sources of Capital Fund             | s Expende |
| \$541,781 Total Operating Expenses          | Fare Revenues                       | - \$0     |
|                                             | Local Funds                         | \$0       |
| Database Information                        | State Funds                         | \$0       |
| NTDID: 5R06-50505                           | Federal Assistance                  | \$0       |
| Reporter Type: Rural General Public Transit | Other Funds                         | \$0       |
|                                             | <b>Total Capital Funds Expended</b> | \$0       |