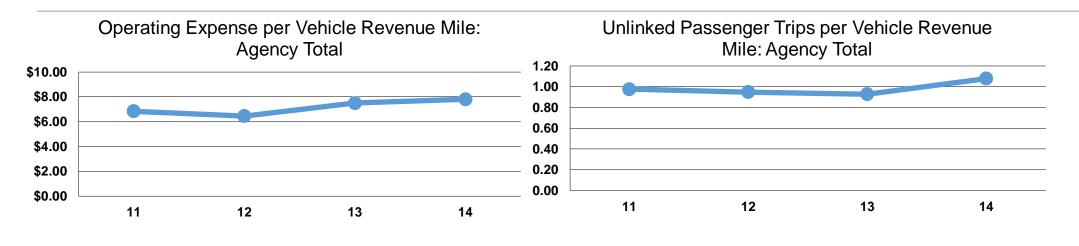

## **Service Efficiency**

| Mode  | Operating Expenses per<br>Vehicle Revenue Mile | Operating Expenses per<br>Vehicle Revenue Hour |  |
|-------|------------------------------------------------|------------------------------------------------|--|
| Bus   | \$7.81                                         | \$69.93                                        |  |
| Total | <b>\$7.81</b>                                  | <b>\$69.93</b>                                 |  |

|       | Service Effectiveness              |                                       |                                       |
|-------|------------------------------------|---------------------------------------|---------------------------------------|
| Mada  | Operating Expenses<br>per Unlinked | Unlinked Trips per<br>Vehicle Revenue | Unlinked Trips per<br>Vehicle Revenue |
| Mode  | Passenger Trip                     | Mile                                  | Hour                                  |
| Bus   | \$7.24                             | 1.1                                   | 9.7                                   |
| Total | \$7.24                             | 1.1                                   | 9.7                                   |