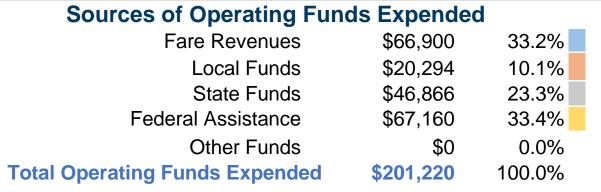

## **Financial Information**

### **Summary of Operating Expenses (OE)**

\$201,220 Total Operating Expenses