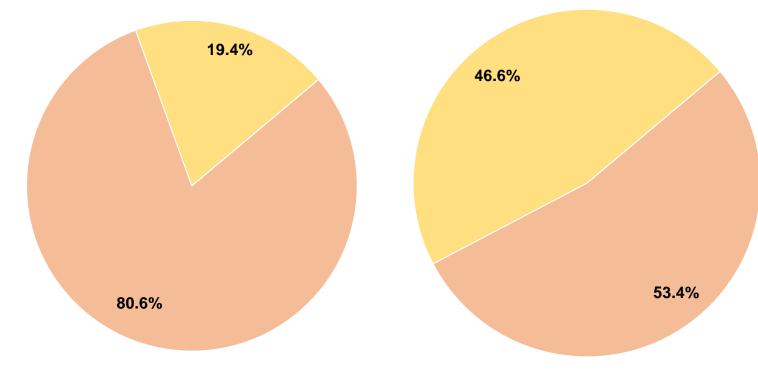

### **Sources of Capital Funds Expended**

Fare Revenues 0.0% 53.4% \$125,489 Local Funds 0.0% State Funds \$0 46.6% Federal Assistance \$109,392 \$0 0.0% Other Funds **Total Capital Funds Expended** 100.0% \$234,881

**Capital Funding Sources** 