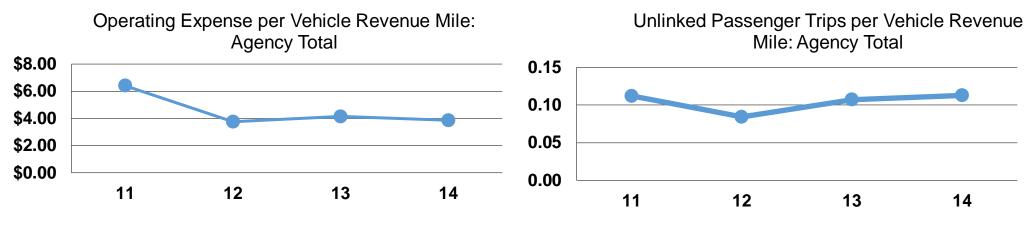

### **Service Efficiency**

|                 | Operating Expenses per | Operating Expenses per |  |
|-----------------|------------------------|------------------------|--|
| Mode            | Vehicle Revenue Mile   | Vehicle Revenue Hour   |  |
| Demand Response | \$3.86                 | \$47.38                |  |
| Total           | <b>\$3.86</b>          | \$47.38                |  |

#### **Service Effectiveness**

| Mode                  | Operating Expenses per Unlinked | Unlinked Trips per<br>Vehicle Revenue Mile | Unlinked Trips per<br>Vehicle Revenue<br>Hour |  |
|-----------------------|---------------------------------|--------------------------------------------|-----------------------------------------------|--|
| Demand Response Total | \$34.22                         | 0.1                                        | 1.4                                           |  |
|                       | <b>\$34.22</b>                  | 0.1                                        | 1.4                                           |  |