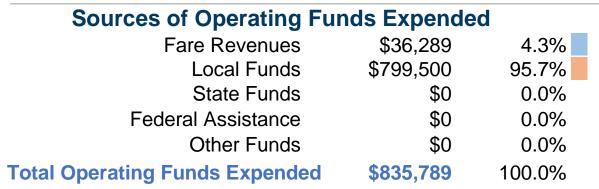

### **Operating Funding Sources**

### **Vehicles Operated** at Maximum Service

|                 | Uses of  |                       |                 |          |              |                       |                       |                       |                       |
|-----------------|----------|-----------------------|-----------------|----------|--------------|-----------------------|-----------------------|-----------------------|-----------------------|
|                 | Directly | Purchased             | Operating       | Fare     | Capital      | Annual                | <b>Annual Vehicle</b> | <b>Annual Vehicle</b> | Average Fleet Age     |
| Mode            | Operated | <b>Transportation</b> | <b>Expenses</b> | Revenues | <b>Funds</b> | <b>Unlinked Trips</b> | <b>Revenue Miles</b>  | <b>Revenue Hours</b>  | in Years <sup>1</sup> |
| Demand Response | 9        | -                     | \$835,789       | \$36,289 | \$0          | 24,422                | 216,553               | 17,640                | 5.7                   |
| Total           | 9        | -                     | \$835,789       | \$36,289 | <b>\$0</b>   | 24,422                | 216,553               | 17,640                |                       |