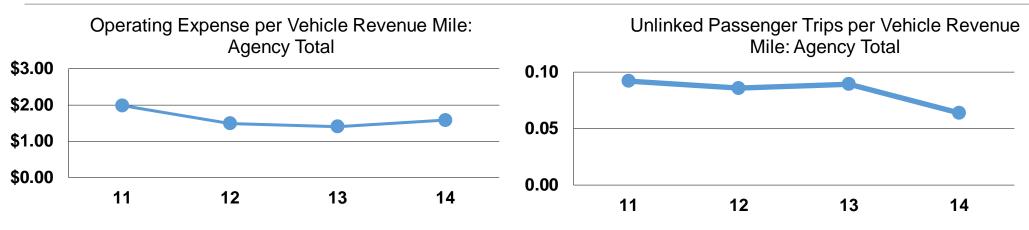

#### **Performance Measures**

| Mode            | Operating Expenses per<br>Vehicle Revenue Mile | Operating Expenses per<br>Vehicle Revenue Hour |
|-----------------|------------------------------------------------|------------------------------------------------|
| Demand Response | \$1.41                                         | \$28.79                                        |
| Bus             | \$1.41                                         | \$34.69                                        |
| Total           | \$1.41                                         | \$29.32                                        |