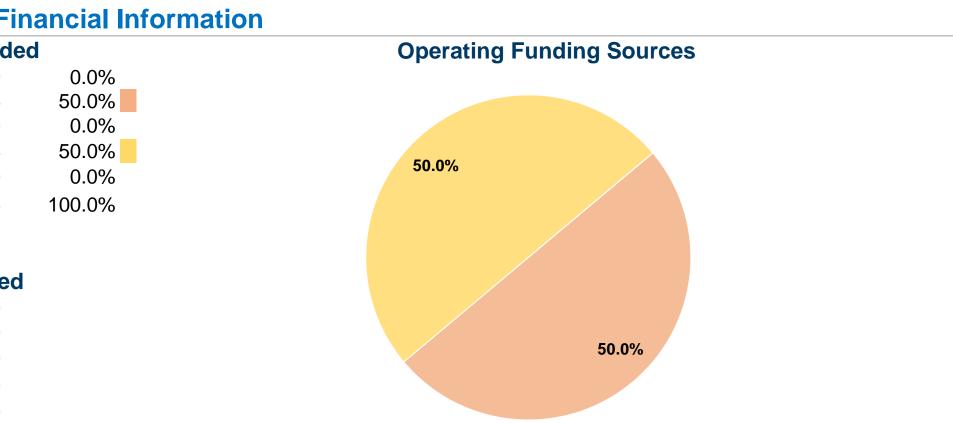

# Pueblo of Laguna (POL)

2014 Annual Agency Profile

| <b>General Information</b>                           |                                | Fin          |  |
|------------------------------------------------------|--------------------------------|--------------|--|
| Federally Recognized Tribal Statistical Areas        | Sources of Operating Fur       | nds Expended |  |
| 130 Laguna Pueblo and Off-Reservation Trust Land, NM | Fare Revenues                  | \$0          |  |
|                                                      | Local Funds                    | \$79,134     |  |
|                                                      | State Funds                    | \$0          |  |
|                                                      | Federal Assistance             | \$79,134     |  |
|                                                      | Other Funds                    | \$0          |  |
| Service Consumption                                  | Total Operating Funds Expended | \$158,268    |  |
| 8,341 Annual Unlinked Trips (UPT)                    |                                |              |  |
| Service Supplied                                     | Sources of Capital Fund        | ls Expended  |  |
| 112,019 Annual Vehicle Revenue Miles (VRM)           | Fare Revenues                  | \$0          |  |
| 5,398 Annual Vehicle Revenue Hours (VRH)             | Local Funds \$0                |              |  |
|                                                      | State Funds                    | \$0          |  |
| Database Information                                 | Federal Assistance             | \$0          |  |
| NTDID: 60620                                         | Other Funds                    | \$0          |  |