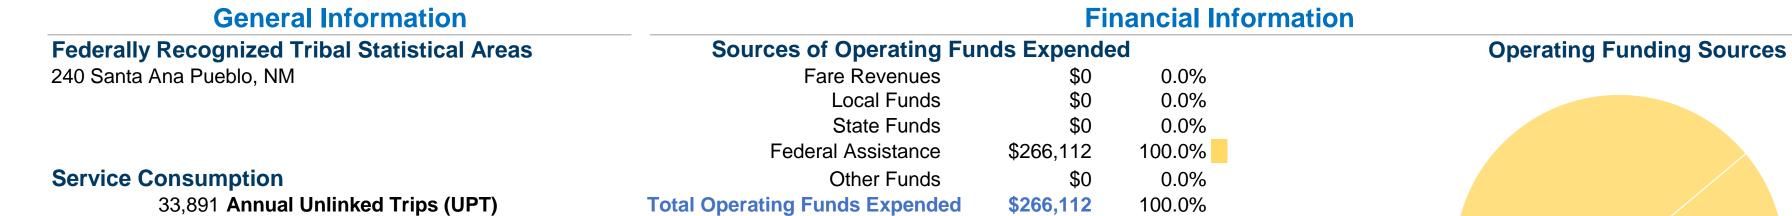

## **Sources of Capital Funds Expended**

Fare Revenues \$0 \$0 Local Funds State Funds \$0 Federal Assistance \$0 \$0 Other Funds **Total Capital Funds Expended \$0** 