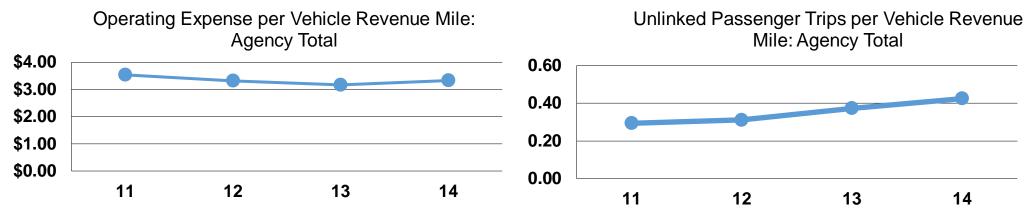

## **Service Efficiency**

| Operating Expenses per<br>Vehicle Revenue Mile | Operating Expenses per<br>Vehicle Revenue Hour |
|------------------------------------------------|------------------------------------------------|
| \$3.33                                         | \$20.42                                        |
| \$3.33                                         | \$20.42                                        |

### **Service Effectiveness**

| Operating Expenses per Unlinked | • •                  | Unlinked Trips per<br>Vehicle Revenue |
|---------------------------------|----------------------|---------------------------------------|
| Passenger Trip                  | Vehicle Revenue Mile | Hour                                  |
| \$7.85                          | 0.4                  | 2.6                                   |
| \$7.85                          | 0.4                  | 2.6                                   |