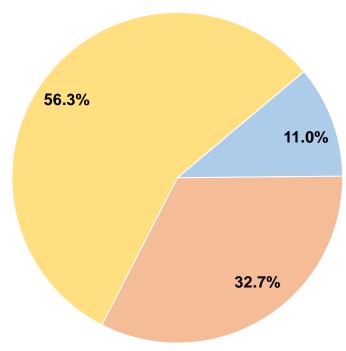

### **Financial Information**

100.0%

**Total Operating Funds Expended** 

Fare Revenues \$0
Local Funds \$0
State Funds \$0
Federal Assistance \$0
Other Funds \$0

Total Capital Funds Expended \$0

# **Operating Funding Sources**