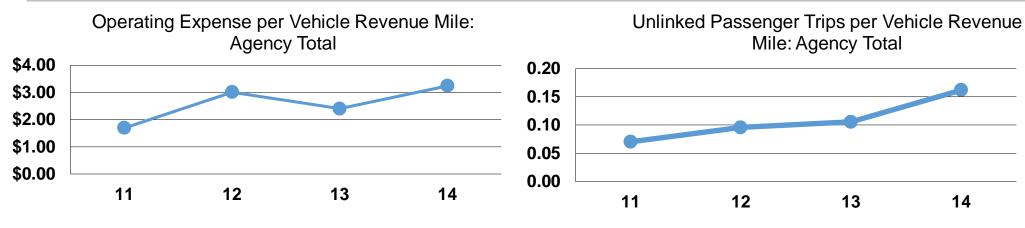

### **Performance Measures**

### **Service Efficiency**

|                 | Operating Expenses per | Operating Expenses per<br>Vehicle Revenue Hour |  |
|-----------------|------------------------|------------------------------------------------|--|
| Mode            | Vehicle Revenue Mile   |                                                |  |
| Demand Response | \$3.24                 | \$101.51                                       |  |
| Total           | \$3.24                 | \$101.51                                       |  |

### **Service Effectiveness**

| -               | Operating Expenses per Unlinked | Unlinked Trips per   | Unlinked Trips per<br>Vehicle Revenue |  |
|-----------------|---------------------------------|----------------------|---------------------------------------|--|
| Mode            | Passenger Trip                  | Vehicle Revenue Mile | Hour                                  |  |
| Demand Response | \$20.01                         | 0.2                  | 5.1                                   |  |
| Total           | \$20.01                         | 0.2                  | 5.1                                   |  |