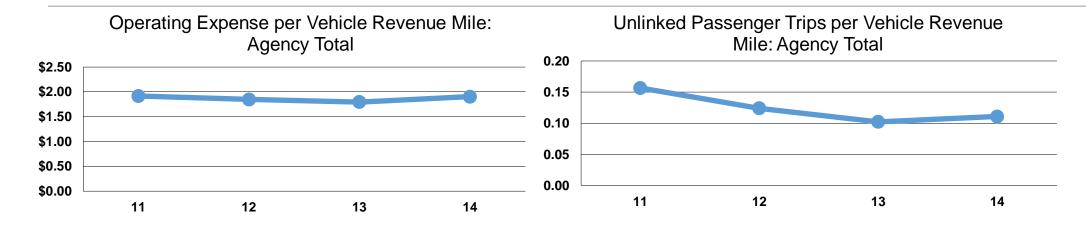

#### **Performance Measures**

#### **Service Efficiency**

|                 |                        |                        |                 | Operating Expenses | Unlinked Trips per | Unlinked Trips per |
|-----------------|------------------------|------------------------|-----------------|--------------------|--------------------|--------------------|
|                 | Operating Expenses per | Operating Expenses per |                 | per Unlinked       | Vehicle Revenue    | Vehicle Revenue    |
| Mode            | Vehicle Revenue Mile   | Vehicle Revenue Hour   | Mode            | Passenger Trip     | Mile               | Hour               |
| Demand Response | \$1.90                 | \$40.97                | Demand Response | \$17.18            | 0.1                | 2.4                |
| Total           | \$1.90                 | \$40.97                | Total           | \$17.18            | 0.1                | 2.4                |