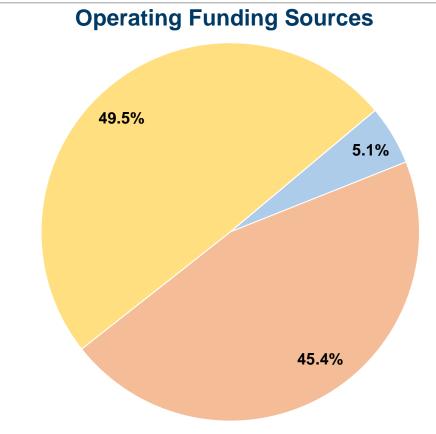

## **Financial Information**

#### **Summary of Operating Expenses (OE)**

\$436,983 Total Operating Expenses

### **Sources of Capital Funds Expended**

Fare Revenues \$0 Local Funds State Funds Federal Assistance \$0 Other Funds **Total Capital Funds Expended** \$0

**Service Effectiveness** 