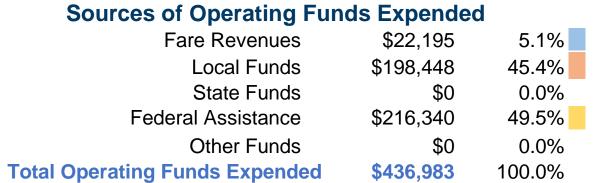

## **Financial Information**

#### **Summary of Operating Expenses (OE)**

\$436,983 Total Operating Expenses

### **Sources of Capital Funds Expended**

Fare Revenues \$0 Local Funds State Funds Federal Assistance \$0 Other Funds **Total Capital Funds Expended** \$0

**Service Effectiveness** 