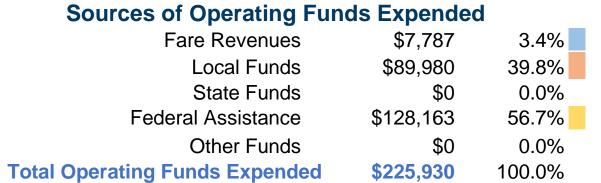

#### **Summary of Operating Expenses (OE)**

\$225,930 Total Operating Expenses

#### **Sources of Capital Funds Expended**

Fare Revenues \$0 Local Funds State Funds Federal Assistance \$0 Other Funds **Total Capital Funds Expended \$0** 