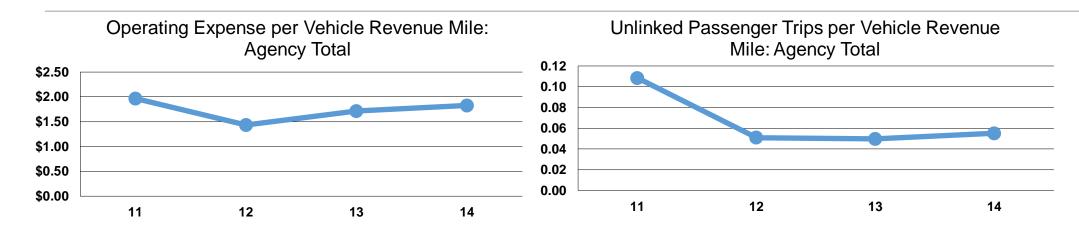

#### **Service Efficiency**

|                 | Operating Expenses per | Operating Expenses per |  |
|-----------------|------------------------|------------------------|--|
| Mode            | Vehicle Revenue Mile   | Vehicle Revenue Hour   |  |
| Demand Response | \$1.83                 | \$37.79                |  |
| Total           | <b>\$1.83</b>          | \$37.79                |  |

# **Service Effectiveness**

|                 | Operating Expenses per Unlinked | Unlinked Trips per<br>Vehicle Revenue | Unlinked Trips per<br>Vehicle Revenue |
|-----------------|---------------------------------|---------------------------------------|---------------------------------------|
| Mode            | Passenger Trip                  | Mile                                  | Hour                                  |
| Demand Response | \$33.14                         | 0.1                                   | 1.1                                   |
| Total           | \$33.14                         | 0.1                                   | 1.1                                   |