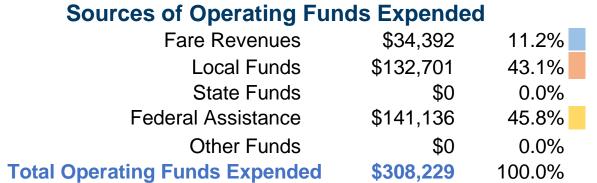

#### **Summary of Operating Expenses (OE)**

\$308,229 Total Operating Expenses

#### **Sources of Capital Funds Expended**

Fare Revenues \$0
Local Funds \$0
State Funds \$0
Federal Assistance \$0
Other Funds \$0
Total Capital Funds Expended \$0