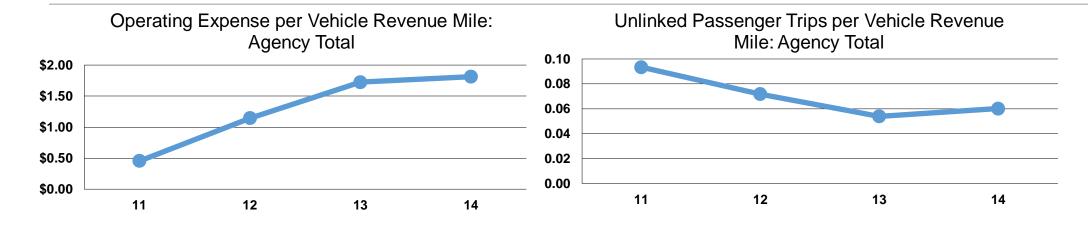

#### **Service Efficiency**

|                 | Operating Expenses per | Operating Expenses per |  |
|-----------------|------------------------|------------------------|--|
| Mode            | Vehicle Revenue Mile   | Vehicle Revenue Hou    |  |
| Demand Response | \$1.81                 | \$42.36                |  |
| Total           | \$1.81                 | \$42.36                |  |

## Service Effectiveness

|                 | Operating Expenses<br>per Unlinked | Unlinked Trips per<br>Vehicle Revenue | Unlinked Trips per<br>Vehicle Revenue |
|-----------------|------------------------------------|---------------------------------------|---------------------------------------|
| Mode            | Passenger Trip                     | Mile                                  | Hour                                  |
| Demand Response | \$30.13                            | 0.1                                   | 1.4                                   |
| Total           | \$30.13                            | 0.1                                   | 1.4                                   |