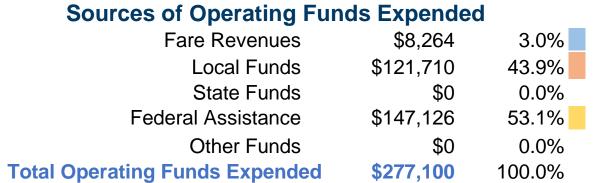

#### **Summary of Operating Expenses (OE)**

**\$277,100 Total Operating Expenses** 

#### **Sources of Capital Funds Expended**

Fare Revenues \$0 Local Funds State Funds Federal Assistance \$0 Other Funds **Total Capital Funds Expended \$0** 