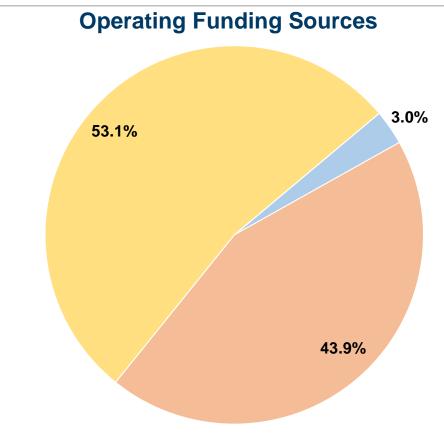

#### **Summary of Operating Expenses (OE)**

**\$277,100 Total Operating Expenses** 

#### **Sources of Capital Funds Expended**

Fare Revenues \$0 Local Funds State Funds Federal Assistance \$0 Other Funds **Total Capital Funds Expended \$0** 