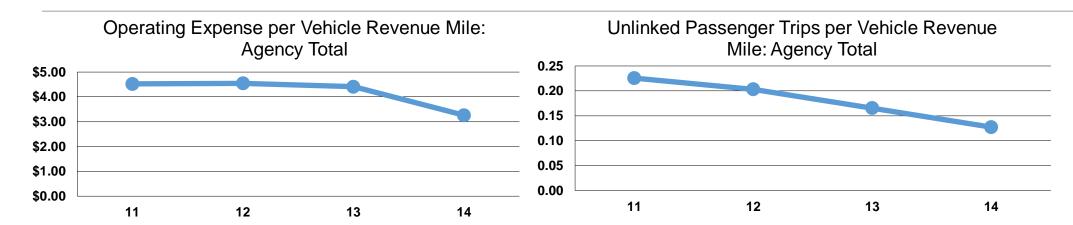

#### **Service Efficiency**

|                 | Operating Expenses per | Operating Expenses per |  |
|-----------------|------------------------|------------------------|--|
| Mode            | Vehicle Revenue Mile   | Vehicle Revenue Hour   |  |
| Demand Response | \$3.26                 | \$63.48                |  |
| Total           | \$3.26                 | \$63.48                |  |

# **Service Effectiveness**

|                 | Operating Expenses per Unlinked | Unlinked Trips per<br>Vehicle Revenue | Unlinked Trips per<br>Vehicle Revenue |
|-----------------|---------------------------------|---------------------------------------|---------------------------------------|
| Mode            | Passenger Trip                  | Mile                                  | Hour                                  |
| Demand Response | \$25.63                         | 0.1                                   | 2.5                                   |
| Total           | <b>\$25.63</b>                  | 0.1                                   | 2.5                                   |