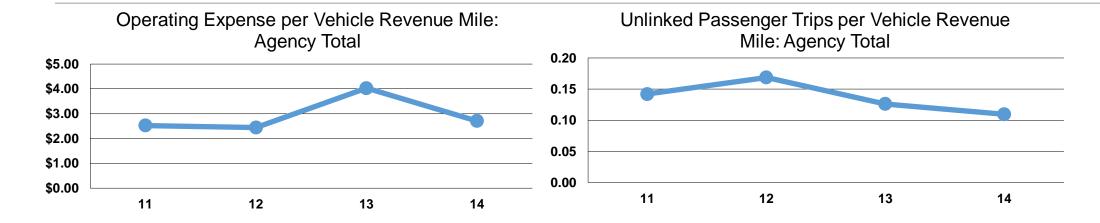

#### **Service Efficiency**

|                 | Operating Expenses per | Operating Expenses per |
|-----------------|------------------------|------------------------|
| Mode            | Vehicle Revenue Mile   | Vehicle Revenue Hour   |
| Demand Response | \$2.71                 | \$46.57                |
| Total           | \$2.71                 | \$46.57                |

# **Service Effectiveness**

| -               | Operating Expenses per Unlinked | Unlinked Trips per<br>Vehicle Revenue | Unlinked Trips per<br>Vehicle Revenue<br>Hour |  |
|-----------------|---------------------------------|---------------------------------------|-----------------------------------------------|--|
| Mode            | Passenger Trip                  | Mile                                  |                                               |  |
| Demand Response | \$24.70                         | 0.1                                   | 1.9                                           |  |
| Total           | \$24.70                         | 0.1                                   | 1.9                                           |  |