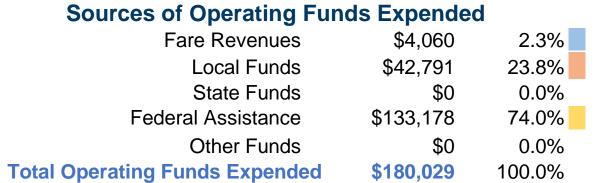

### **Summary of Operating Expenses (OE)**

\$180,029 Total Operating Expenses

#### **Sources of Capital Funds Expended**

Fare Revenues \$0
Local Funds \$0
State Funds \$0
Federal Assistance \$0
Other Funds \$0
Total Capital Funds Expended \$0