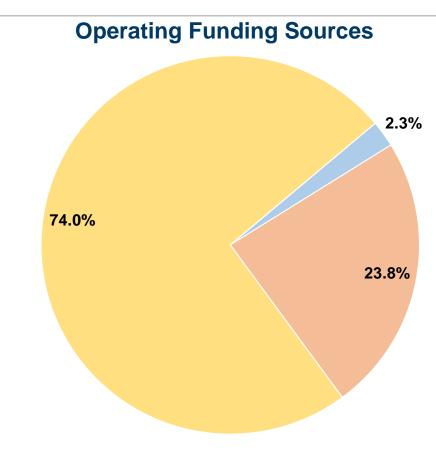

### **Summary of Operating Expenses (OE)**

\$180,029 Total Operating Expenses

#### **Sources of Capital Funds Expended**

Fare Revenues \$0
Local Funds \$0
State Funds \$0
Federal Assistance \$0
Other Funds \$0
Total Capital Funds Expended \$0