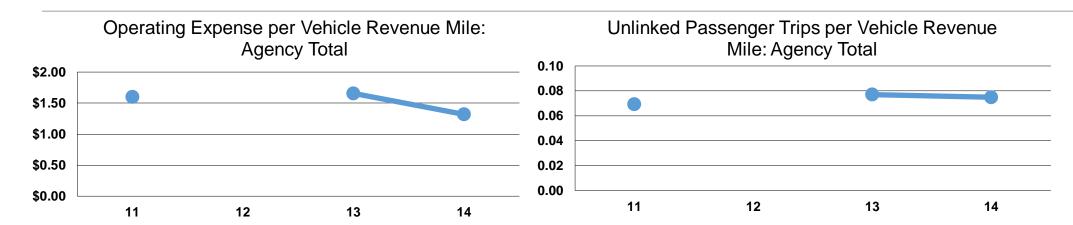

#### **Service Efficiency**

|                 | Operating Expenses per | Operating Expenses per<br>Vehicle Revenue Hour |  |
|-----------------|------------------------|------------------------------------------------|--|
| Mode            | Vehicle Revenue Mile   |                                                |  |
| Demand Response | \$1.32                 | \$19.54                                        |  |
| Total           | \$1.32                 | \$19.54                                        |  |

## **Service Effectiveness**

|                 | Operating Expenses per Unlinked | Unlinked Trips per<br>Vehicle Revenue | Unlinked Trips per<br>Vehicle Revenue |
|-----------------|---------------------------------|---------------------------------------|---------------------------------------|
| Mode            | Passenger Trip                  | Mile                                  | Hour                                  |
| Demand Response | \$17.60                         | 0.1                                   | 1.1                                   |
| Total           | \$17.60                         | 0.1                                   | 1.1                                   |