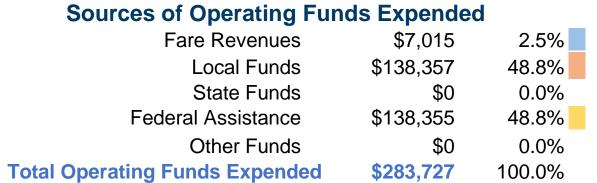

#### **Summary of Operating Expenses (OE)**

**\$283,727 Total Operating Expenses** 

#### **Sources of Capital Funds Expended**

Fare Revenues \$0 Local Funds State Funds Federal Assistance \$0 Other Funds **Total Capital Funds Expended** \$0