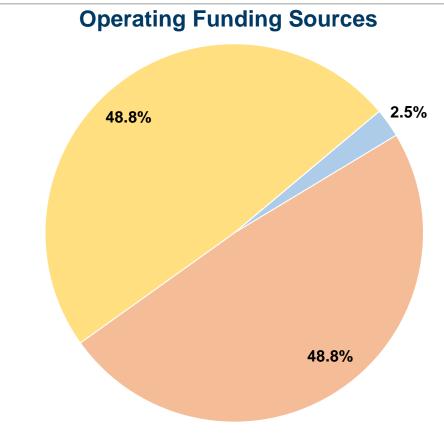

#### **Summary of Operating Expenses (OE)**

**\$283,727 Total Operating Expenses** 