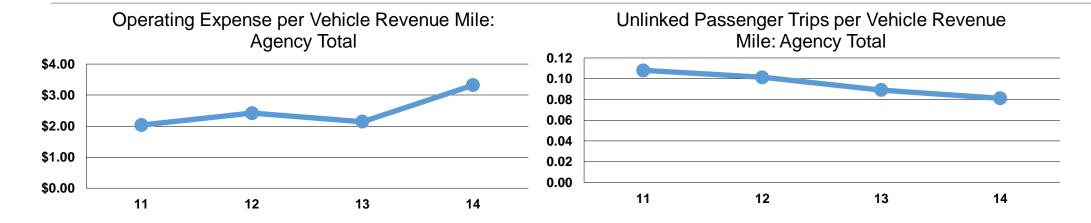

## **Service Efficiency**

| Mode            | Operating Expenses per<br>Vehicle Revenue Mile | Operating Expenses per Vehicle Revenue Hour |  |
|-----------------|------------------------------------------------|---------------------------------------------|--|
| Demand Response | \$3.32                                         | \$77.93                                     |  |
| Total           | \$3.32                                         | \$77.93                                     |  |

## **Service Effectiveness**

| Mode            | Operating Expenses per Unlinked Passenger Trip | Unlinked Trips per<br>Vehicle Revenue<br>Mile | Unlinked Trips per<br>Vehicle Revenue<br>Hour |
|-----------------|------------------------------------------------|-----------------------------------------------|-----------------------------------------------|
| Demand Response | \$40.92                                        | 0.1                                           | 1.9                                           |
| Total           | \$40.92                                        | 0.1                                           | 1.9                                           |