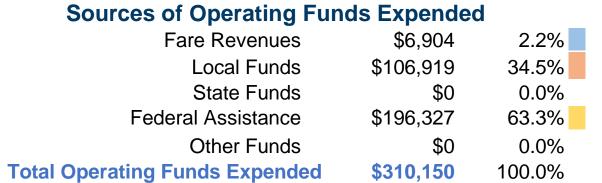

## **Summary of Operating Expenses (OE)**

\$310,150 Total Operating Expenses

## **Sources of Capital Funds Expended**

| Fare Revenues                | \$0        |
|------------------------------|------------|
| Local Funds                  | \$0        |
| State Funds                  | \$0        |
| Federal Assistance           | \$0        |
| Other Funds                  | \$0        |
| Total Capital Funds Expended | <b>\$0</b> |

# Operating Funding Sources 2.2% 34.5%