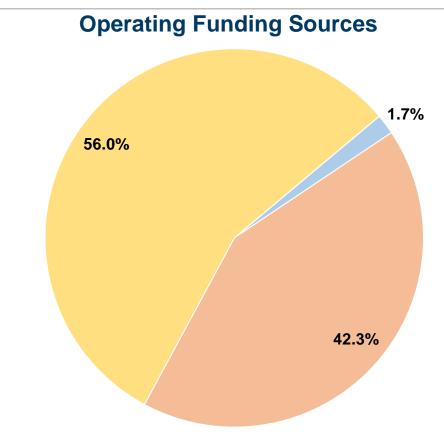

#### **Sources of Operating Funds Expended** \$8,219 1.7% Fare Revenues Local Funds \$202,402 42.3% State Funds \$0 0.0% 56.0% Federal Assistance \$268,244 Other Funds 0.0% **Total Operating Funds Expended** \$478,865 100.0%