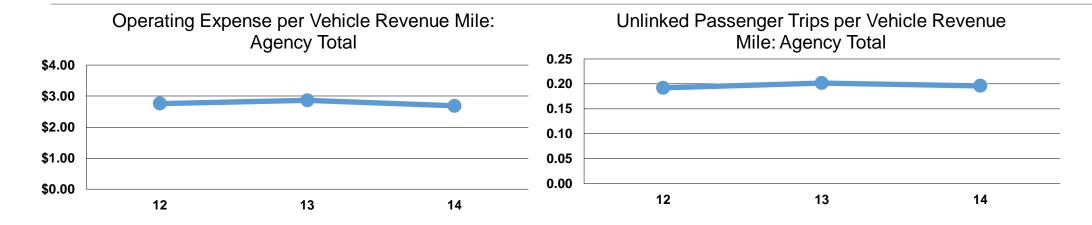

#### **Service Efficiency**

|                 | Operating Expenses per | Operating Expenses per |  |
|-----------------|------------------------|------------------------|--|
| Mode            | Vehicle Revenue Mile   | Vehicle Revenue Hour   |  |
| Demand Response | \$2.69                 | \$61.18                |  |
| Total           | <b>\$2.69</b>          | \$61.18                |  |

## **Service Effectiveness**

|                 | Operating Expenses per Unlinked | Unlinked Trips per<br>Vehicle Revenue | Unlinked Trips per<br>Vehicle Revenue |
|-----------------|---------------------------------|---------------------------------------|---------------------------------------|
| Mode            | Passenger Trip                  | Mile                                  | Hour                                  |
| Demand Response | \$13.70                         | 0.2                                   | 4.5                                   |
| Total           | \$13.70                         | 0.2                                   | 4.5                                   |