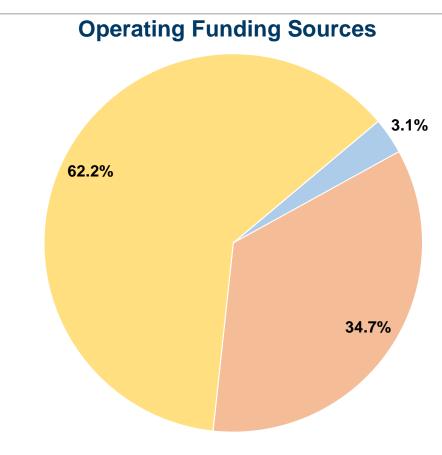

#### **Summary of Operating Expenses (OE)**

**\$147,254 Total Operating Expenses** 

#### **Sources of Capital Funds Expended**

Fare Revenues \$0 Local Funds State Funds Federal Assistance \$0 Other Funds **Total Capital Funds Expended** \$0