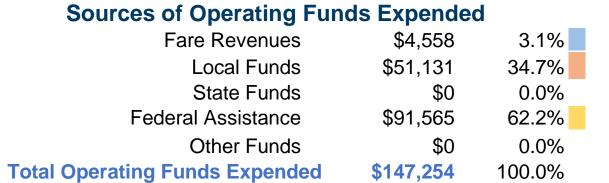

#### **Summary of Operating Expenses (OE)**

**\$147,254 Total Operating Expenses** 

#### **Sources of Capital Funds Expended**

Fare Revenues \$0 Local Funds State Funds Federal Assistance \$0 Other Funds **Total Capital Funds Expended** \$0