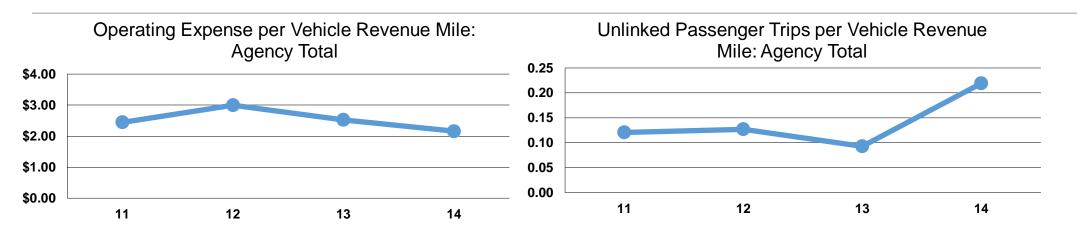

# **Service Efficiency**

| Mode            | Operating Expenses per<br>Vehicle Revenue Mile | Operating Expenses per<br>Vehicle Revenue Hour |
|-----------------|------------------------------------------------|------------------------------------------------|
| Demand Response | \$2.54                                         | \$48.25                                        |
| Total           | <b>\$2.54</b>                                  | <b>\$48.25</b>                                 |

|      | Service Effectiveness                                |                                                           |                                                                                                                        |
|------|------------------------------------------------------|-----------------------------------------------------------|------------------------------------------------------------------------------------------------------------------------|
| Mode | Operating Expenses<br>per Unlinked<br>Passenger Trip | Unlinked Trips per<br>Vehicle Revenue<br>Mile             | Unlinked Trips per<br>Vehicle Revenue<br>Hour                                                                          |
|      | • •                                                  |                                                           | 3.8                                                                                                                    |
|      |                                                      |                                                           | 3.8<br>3.8                                                                                                             |
|      | <b>Mode</b><br>Demand Response                       | Operating Expenses<br>per Unlinked<br>Mode Passenger Trip | Operating Expenses<br>per UnlinkedUnlinked Trips per<br>Vehicle RevenueModePassenger TripMileDemand Response\$12.830.2 |