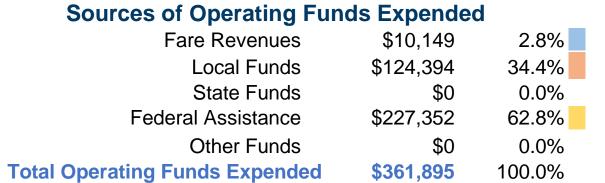

#### **Sources of Capital Funds Expended**

| Fare Revenues                | \$0        |
|------------------------------|------------|
| Local Funds                  | \$0        |
| State Funds                  | \$0        |
| Federal Assistance           | \$0        |
| Other Funds                  | \$0        |
| Total Capital Funds Expended | <b>\$0</b> |
|                              |            |