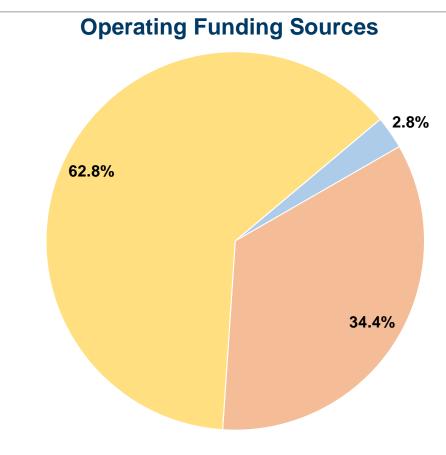

#### **Sources of Capital Funds Expended**

| Fare Revenues                | \$0        |
|------------------------------|------------|
| Local Funds                  | \$0        |
| State Funds                  | \$0        |
| Federal Assistance           | \$0        |
| Other Funds                  | \$0        |
| Total Capital Funds Expended | <b>\$0</b> |
|                              |            |