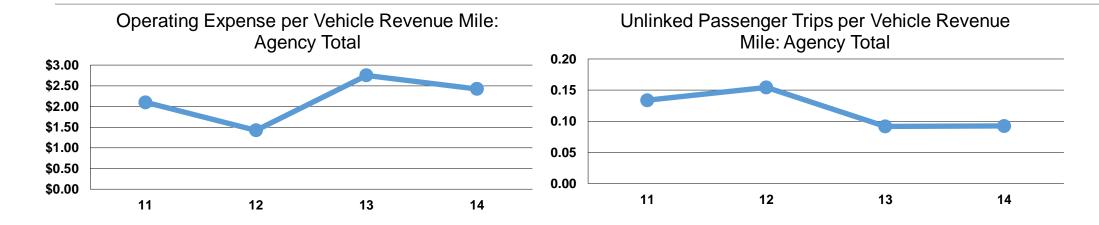

#### **Service Efficiency**

| Operating Expenses per | Operating Expenses per |  |
|------------------------|------------------------|--|
| Vehicle Revenue Mile   | Vehicle Revenue Hour   |  |
| \$2.42                 | \$44.79                |  |
| <b>\$2.42</b>          | <b>\$44.79</b>         |  |

### **Service Effectiveness**

|                 | Operating Expenses per Unlinked | Unlinked Trips per<br>Vehicle Revenue | Unlinked Trips per<br>Vehicle Revenue |
|-----------------|---------------------------------|---------------------------------------|---------------------------------------|
| Mode            | Passenger Trip                  | Mile                                  | Hour                                  |
| Demand Response | \$26.21                         | 0.1                                   | 1.7                                   |
| Total           | \$26.21                         | 0.1                                   | 1.7                                   |