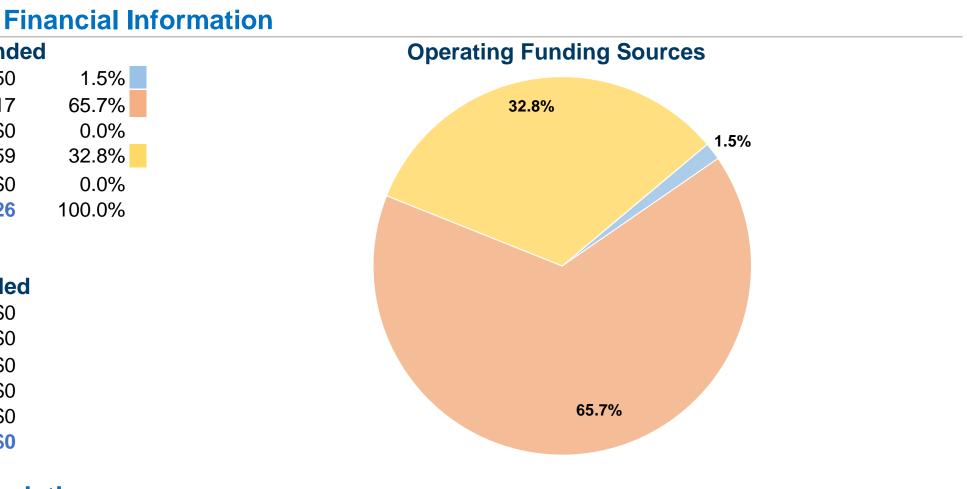

## **Terrebonne Council on Aging**

2014 Annual Agency Profile

| <b>General Information</b>                  |                                       | Fi         |  |
|---------------------------------------------|---------------------------------------|------------|--|
|                                             | Sources of Operating Funds Expende    |            |  |
|                                             | Fare Revenues                         | \$13,050   |  |
| Service Consumption                         | Local Funds                           | \$572,117  |  |
| 13,050 Annual Unlinked Trips (UPT)          | State Funds                           | \$0        |  |
|                                             | Federal Assistance                    | \$286,059  |  |
| Service Supplied                            | Other Funds                           | \$0        |  |
| 396,467 Annual Vehicle Revenue Miles (VRM)  | <b>Total Operating Funds Expended</b> | \$871,226  |  |
| 27,043 Annual Vehicle Revenue Hours (VRH)   |                                       |            |  |
| Summary of Operating Expenses (OE)          | Sources of Capital Funds Expended     |            |  |
| \$871,226 Total Operating Expenses          | Fare Revenues                         | \$0        |  |
|                                             | Local Funds                           | \$0        |  |
| Database Information                        | State Funds                           | \$0        |  |
| NTDID: 6R02-60232                           | Federal Assistance                    | \$0        |  |
| Reporter Type: Rural General Public Transit | Other Funds                           | \$0        |  |
|                                             | Total Capital Funds Expended          | <b>\$0</b> |  |