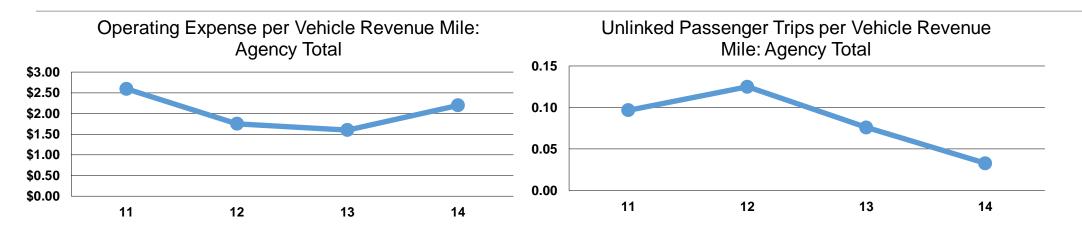

## **Service Efficiency**

| Mode            | Operating Expenses per<br>Vehicle Revenue Mile | Operating Expenses per<br>Vehicle Revenue Hour |
|-----------------|------------------------------------------------|------------------------------------------------|
| Demand Response | \$2.20                                         | \$32.22                                        |
| Total           | <b>\$2.20</b>                                  | <b>\$32.22</b>                                 |