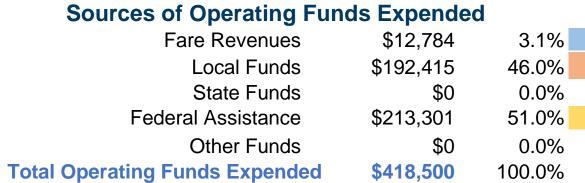

#### **Sources of Capital Funds Expended**

Fare Revenues \$0 Local Funds State Funds Federal Assistance \$0 Other Funds **Total Capital Funds Expended** \$0