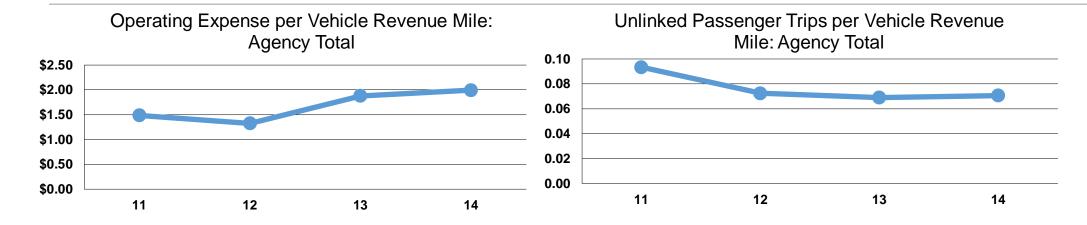

#### **Service Efficiency**

|                 | Operating Expenses per | Operating Expenses per |  |
|-----------------|------------------------|------------------------|--|
| Mode            | Vehicle Revenue Mile   | Vehicle Revenue Hour   |  |
| Demand Response | \$2.00                 | \$35.86                |  |
| Total           | \$2.00                 | \$35.86                |  |

# **Service Effectiveness**

|                 | Operating Expenses per Unlinked | Unlinked Trips per<br>Vehicle Revenue | Unlinked Trips per<br>Vehicle Revenue |
|-----------------|---------------------------------|---------------------------------------|---------------------------------------|
| Mode            | Passenger Trip                  | Mile                                  | Hour                                  |
| Demand Response | \$28.27                         | 0.1                                   | 1.3                                   |
| Total           | \$28.27                         | 0.1                                   | 1.3                                   |