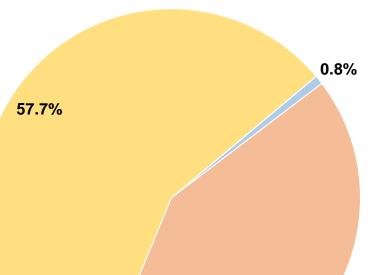

# **Sources of Operating Funds Expended**

\$2,374 0.8% Fare Revenues \$129,628 41.6% Local Funds \$0 0.0% State Funds 57.7% Federal Assistance \$179,745 0.0%

Other Funds \$0 **Total Operating Funds Expended** \$311,747 100.0%