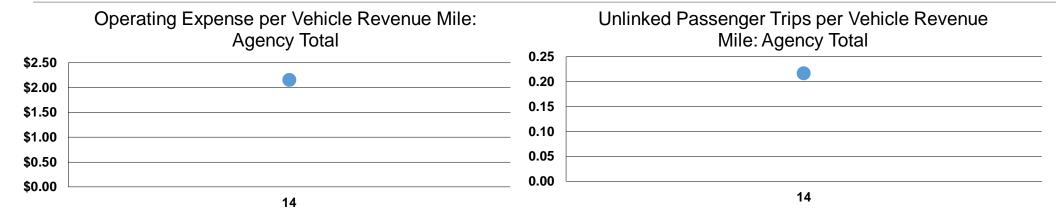

#### **Performance Measures**

**Service Efficiency Service Effectiveness** Operating Expenses Unlinked Trips per

**Financial Information** 

7.2%

|                 |                        |                        |                 | Operating Expenses | Unlinked Trips per | Unlinked Trips per |
|-----------------|------------------------|------------------------|-----------------|--------------------|--------------------|--------------------|
|                 | Operating Expenses per | Operating Expenses per |                 | per Unlinked       | Vehicle Revenue    | Vehicle Revenue    |
| Mode            | Vehicle Revenue Mile   | Vehicle Revenue Hour   | Mode            | Passenger Trip     | Mile               | Hour               |
| Demand Response | \$2.15                 | \$32.44                | Demand Response | \$11.71            | 0.2                | 2.8                |
| Bus             | \$2.15                 | \$55.75                | Bus             | \$9.33             | 0.2                | 6.0                |
| Total           | \$2.15                 | \$45.86                | Total           | \$9.93             | 0.2                | 4.6                |