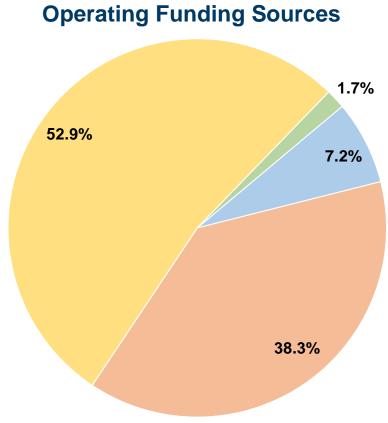

# **Sources of Operating Funds Expended**

#### Fare Revenues \$77,974

\$416,318 38.3% Local Funds \$0 0.0% State Funds 52.9% Federal Assistance \$574,571 1.7% Other Funds \$17,988

**Total Operating Funds Expended** 100.0% \$1,086,851