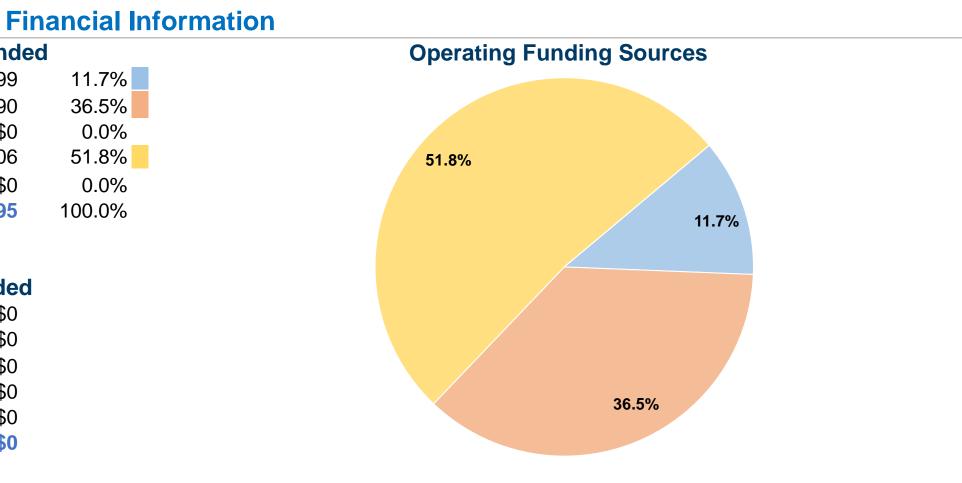

#### **Sources of Operating Funds Expended** \$77,199 Fare Revenues \$239,890 Local Funds State Funds \$0 Federal Assistance \$340,206 Other Funds \$0 **Total Operating Funds Expended** \$657,295