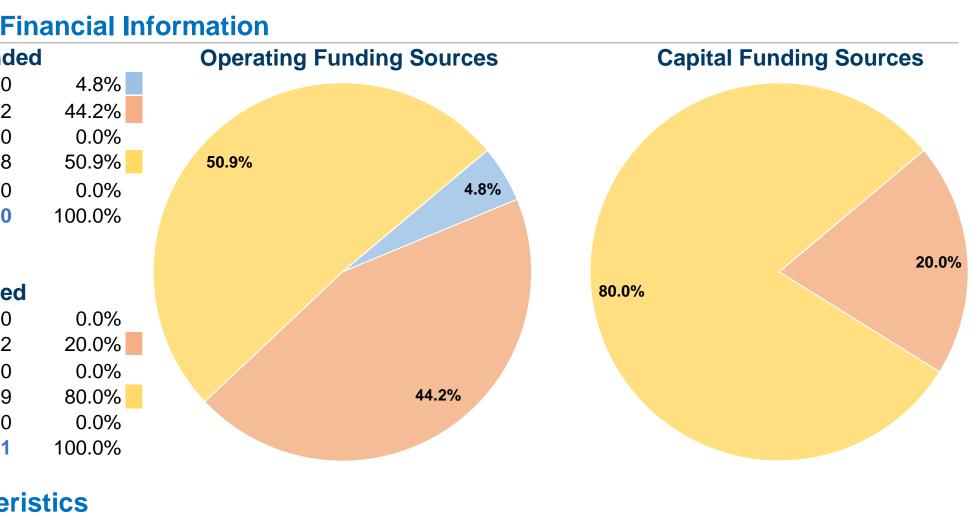

| <b>General Information</b>                                                              |                                                           | Fi        |
|-----------------------------------------------------------------------------------------|-----------------------------------------------------------|-----------|
|                                                                                         | Sources of Operating Funds Expen                          |           |
|                                                                                         | Fare Revenues                                             | \$32,720  |
| Service Consumption                                                                     | Local Funds                                               | \$298,962 |
| 54,135 Annual Unlinked Trips (UPT)                                                      | State Funds                                               | \$0       |
|                                                                                         | Federal Assistance                                        | \$344,088 |
| Service Supplied                                                                        | Other Funds                                               | \$0       |
| 162,096 Annual Vehicle Revenue Miles (VRM)<br>12,029 Annual Vehicle Revenue Hours (VRH) | <b>Total Operating Funds Expended</b>                     | \$675,770 |
| Summary of Operating Expenses (OE)                                                      | ary of Operating Expenses (OE) Sources of Capital Funds E |           |
| \$675,770 Total Operating Expenses                                                      | Fare Revenues                                             | - \$0     |
|                                                                                         | Local Funds                                               | \$222     |
| Database Information                                                                    | State Funds                                               | \$0       |
| NTDID: 6R03-60190                                                                       | Federal Assistance                                        | \$889     |

Reporter Type: Rural General Public Transit

| State Funds                  | \$0     |
|------------------------------|---------|
| Federal Assistance           | \$889   |
| Other Funds                  | \$0     |
| Total Capital Funds Expended | \$1,111 |