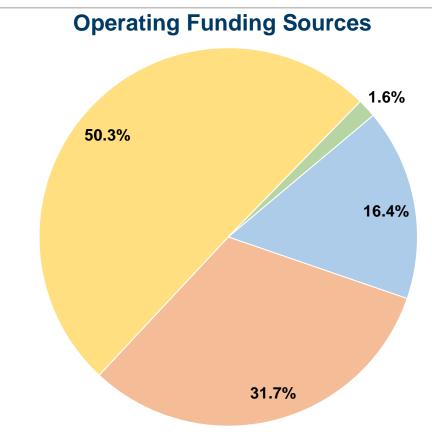

#### **Summary of Operating Expenses (OE)**

\$418,167 Total Operating Expenses

#### **Sources of Capital Funds Expended**

Fare Revenues \$0
Local Funds \$0
State Funds \$0
Federal Assistance \$0
Other Funds \$0
Total Capital Funds Expended \$0

Transit Director: Mr. David Harris

505-699-4350