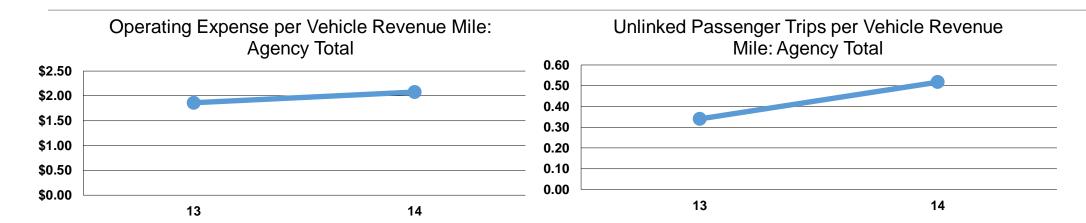

#### **Service Efficiency**

| Operating Expenses per Vehicle Revenue Mile | Operating Expenses per<br>Vehicle Revenue Hour |
|---------------------------------------------|------------------------------------------------|
| \$2.08                                      | \$34.03                                        |
| \$2.08                                      | \$34.03                                        |

## **Service Effectiveness**

| Operating Expenses | Unlinked Trips per | Unlinked Trips per |  |
|--------------------|--------------------|--------------------|--|
| per Unlinked       | Vehicle Revenue    | Vehicle Revenue    |  |
| Passenger Trip     | Mile               | Hour               |  |
| \$4.02             | 0.5                | 8.5                |  |
| \$4.02             | 0.5                | 8.5                |  |