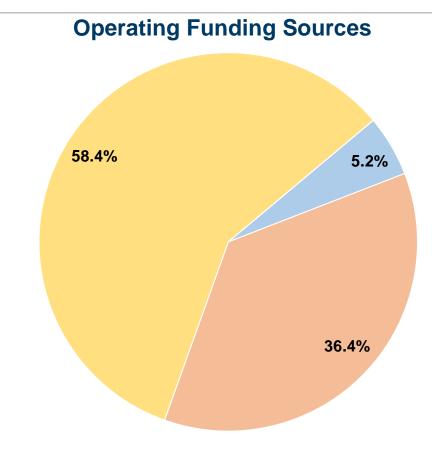

## **Sources of Capital Funds Expended**

**Total Operating Funds Expended** 

Fare Revenues \$0
Local Funds \$0
State Funds \$0
Federal Assistance \$0
Other Funds \$0

Total Capital Funds Expended \$0