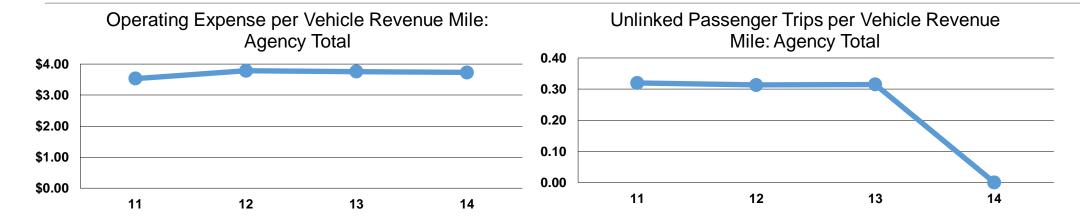

#### **Service Efficiency**

|                 | Operating Expenses per | Operating Expenses per |
|-----------------|------------------------|------------------------|
| <b>/</b> lode   | Vehicle Revenue Mile   | Vehicle Revenue Hour   |
| Demand Response | \$3.73                 | \$57.52                |
| otal .          | \$3.73                 | \$57.52                |

## **Service Effectiveness**

| Mode            | Operating Expenses per Unlinked Passenger Trip | Unlinked Trips per<br>Vehicle Revenue<br>Mile | Unlinked Trips per<br>Vehicle Revenue<br>Hour |
|-----------------|------------------------------------------------|-----------------------------------------------|-----------------------------------------------|
| Demand Response | \$11.66                                        | 0.3                                           | 4.9                                           |
| Total           | \$11.66                                        | 0.3                                           | 4.9                                           |