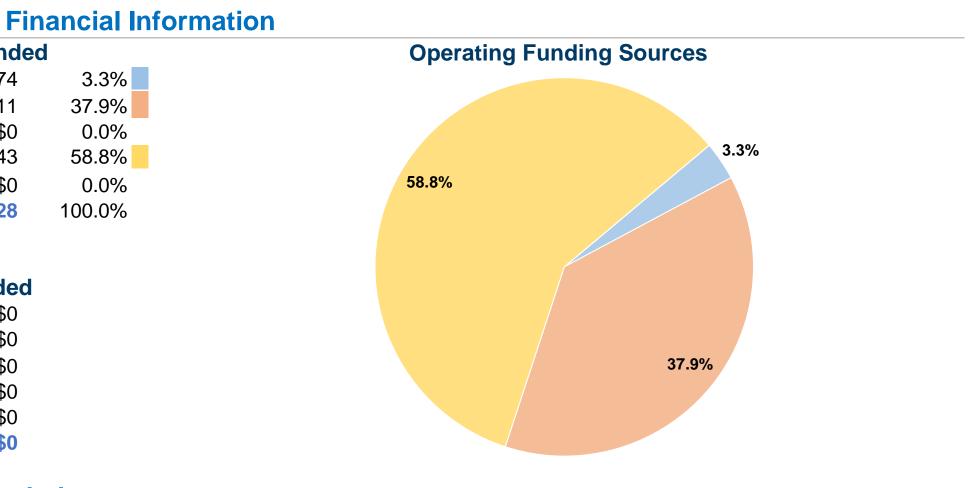

#### **Sources of Operating Funds Expended** \$7,774 Fare Revenues \$89,411 Local Funds State Funds \$0 Federal Assistance \$138,943 Other Funds \$0 **Total Operating Funds Expended** \$236,128