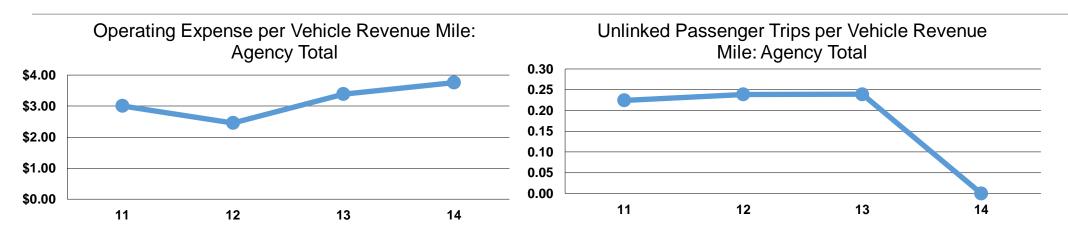

## **Service Efficiency**

| Mode            | Operating Expenses per<br>Vehicle Revenue Mile | Operating Expenses per<br>Vehicle Revenue Hour |
|-----------------|------------------------------------------------|------------------------------------------------|
| Demand Response | \$3.76                                         | \$55.59                                        |
| Total           | <b>\$3.76</b>                                  | <b>\$55.59</b>                                 |