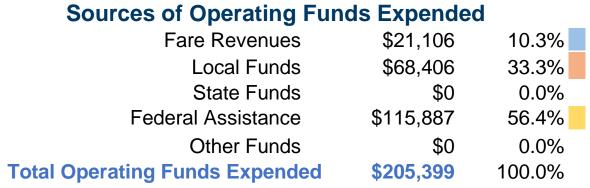

#### **Summary of Operating Expenses (OE)**

\$205,399 Total Operating Expenses

#### **Sources of Capital Funds Expended**

| Fare Revenues                | \$0     | 0.0%   |
|------------------------------|---------|--------|
| Local Funds                  | \$891   | 20.0%  |
| State Funds                  | \$0     | 0.0%   |
| Federal Assistance           | \$3,566 | 80.0%  |
| Other Funds                  | \$0     | 0.0%   |
| Total Capital Funds Expended | \$4,457 | 100.0% |
|                              |         |        |