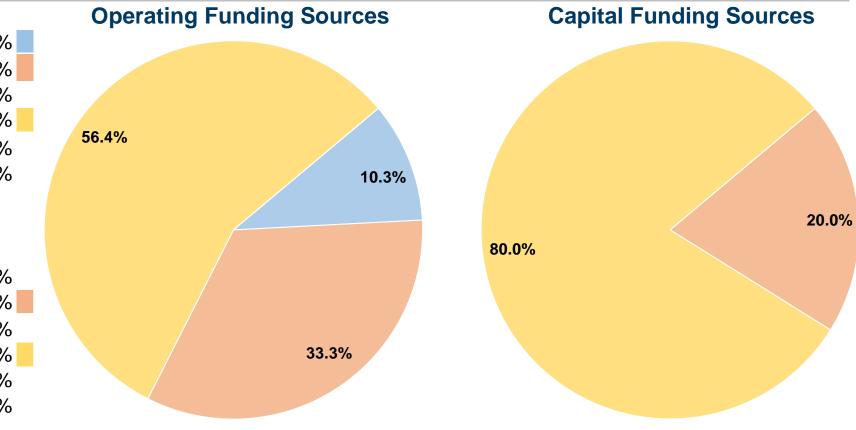

#### **Sources of Capital Funds Expended**

| Fare Revenues                | \$0     | 0.0%   |
|------------------------------|---------|--------|
| Local Funds                  | \$891   | 20.0%  |
| State Funds                  | \$0     | 0.0%   |
| Federal Assistance           | \$3,566 | 80.0%  |
| Other Funds                  | \$0     | 0.0%   |
| Total Capital Funds Expended | \$4,457 | 100.0% |
|                              |         |        |