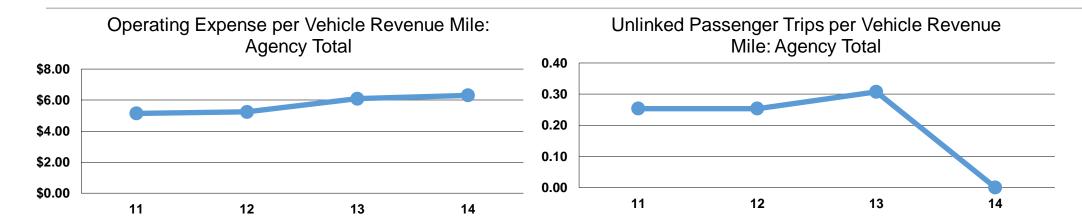

#### **Service Efficiency**

| Mode            | Operating Expenses per | Operating Expenses per |
|-----------------|------------------------|------------------------|
| Mode            | Vehicle Revenue Mile   | Vehicle Revenue Hour   |
| Demand Response | \$6.30                 | \$35.69                |
| Total           | <b>\$6.30</b>          | <b>\$35.69</b>         |

## **Service Effectiveness**

|                 | Operating Expenses per Unlinked | Unlinked Trips per<br>Vehicle Revenue | Unlinked Trips per<br>Vehicle Revenue |
|-----------------|---------------------------------|---------------------------------------|---------------------------------------|
| Mode            | Passenger Trip                  | Mile                                  | Hour                                  |
| Demand Response | \$20.93                         | 0.3                                   | 1.7                                   |
| Total           | \$20.93                         | 0.3                                   | 1.7                                   |