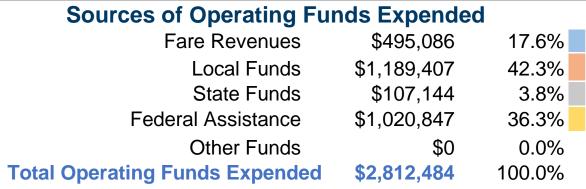

#### **Summary of Operating Expenses (OE)**

\$2,812,484 Total Operating Expenses