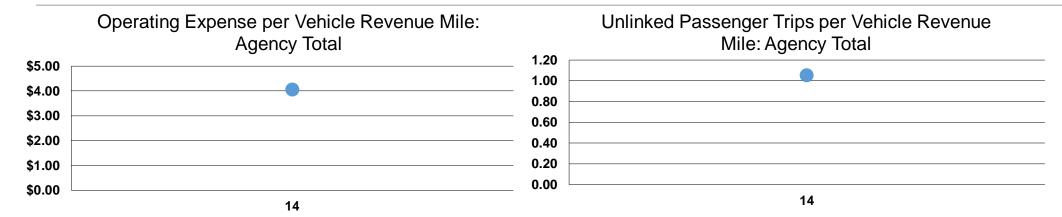

#### **Service Efficiency**

| Operating Expenses per Vehicle Revenue Mile | Operating Expenses per<br>Vehicle Revenue Hour |  |
|---------------------------------------------|------------------------------------------------|--|
| \$4.05                                      | \$28.70                                        |  |
| \$4.05                                      | \$65.54                                        |  |
| \$4.05                                      | \$60.13                                        |  |
|                                             | Vehicle Revenue Mile<br>\$4.05<br>\$4.05       |  |

#### **Service Effectiveness**

|                        | Operating Expenses per Unlinked | Unlinked Trips per<br>Vehicle Revenue | Unlinked Trips per<br>Vehicle Revenue |
|------------------------|---------------------------------|---------------------------------------|---------------------------------------|
| Mode                   | Passenger Trip                  | Mile                                  | Hour                                  |
| <b>Demand Response</b> | \$18.61                         | 0.2                                   | 1.5                                   |
| Bus                    | \$3.64                          | 1.1                                   | 18.0                                  |
| Total                  | \$3.85                          | 1.1                                   | 15.6                                  |