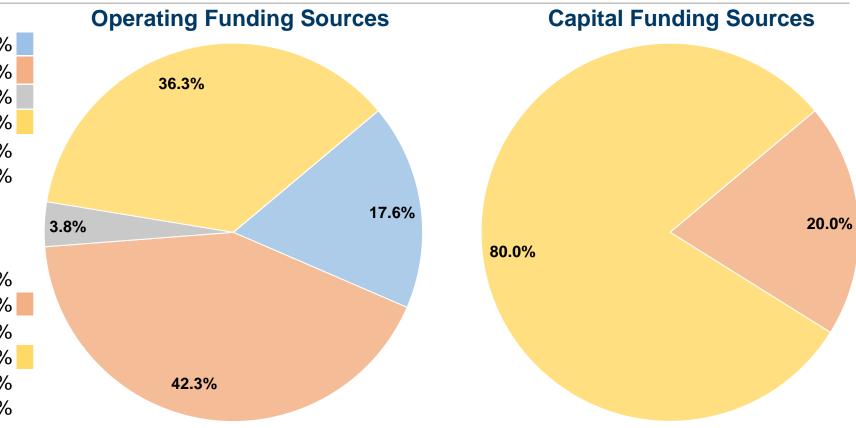

#### **Summary of Operating Expenses (OE)**

\$2,812,484 Total Operating Expenses

#### **Sources of Capital Funds Expended**

Fare Revenues \$0 0.0%

Local Funds \$17,053 20.0%

State Funds \$0 0.0%

Federal Assistance \$68,201 80.0%

Other Funds \$0 0.0%

Total Capital Funds Expended \$85,254 100.0%